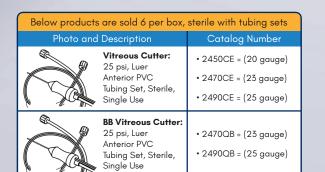

### **Bi-Blade® and Conventional Vitreous Cutters**

| Photo and DescriptionCatalog NumberVireous Cutter:<br>25 psi, Luer<br>Single Use:2700CE = (20 gauge)<br>:2740CE = (25 gauge)<br>:2740CE = (25 gauge)Vireous Cutter:<br>25 psi, Luer<br>Extended PVC<br>Tubing Set, Sterile,<br>Single Use:2720BB = (25 gauge)<br>:2740BB = (25 gauge)<br>:2740BB = (27 gauge)Below products are sold 6 per box, sterile with tubing sets<br>Photo and Description:2740CE = (20 gauge)<br>:2740BB = (27 gauge)Vireous Cutter:<br>27,5 psi, CPC<br>Posterior PVC<br>Tubing Set, Sterile,<br>Single Use:2900CE = (20 gauge)<br>:2920CE = (20 gauge)Below products are sold 6 per box, sterile with tubing sets<br>Photo and Description:2900CE = (20 gauge)<br>:2920CE = (25 gauge)Vireous Cutter:<br>20,5 psi, CPC<br>Posterior PVC<br>Tubing Set, Sterile,<br>Single Use:2500CE = (20 gauge)<br>:2920CE = (25 gauge)Below products are sold 6 per box, sterile with tubing sets<br>Photo and Description:2350CE = (20 gauge)<br>:2500CE = (25 gauge)Vireous Cutter:<br>20 psi, Luer<br>Anterior PVC<br>Tubing Set, Sterile,<br>Single Use:2570BB = (25 gauge)<br>:2590BB = (25 gauge)Below products are sold 6 per box, sterile with tubing sets<br>Photo and Description:2500BB = (25 gauge)<br>:2590BB = (25 gauge)<br>:2500BB = (25 gauge)Below products are sold 6 per box, sterile with tubing sets<br>Photo and Description:2320BB = (23 gauge)<br>:2500BB = (23 gauge)<br>:2500BB = (23 gauge)<br>:2500BB = (23 gauge)<br>:2500BB = (25 gauge)Below products are sold 6 per box, sterile with tubing sets<br>Photo and Description:2320BB = (23 gauge)<br>:2500BB = (25 gauge)<br>:2500BB = (27 gauge)Below products are sold 6 per box, sterile with tubing sets<br>Photo and Descriptio                                                                                                                                                                                                                    |                                                             | · ·                                                  | sterile with tubing sets              |  |  |
|----------------------------------------------------------------------------------------------------------------------------------------------------------------------------------------------------------------------------------------------------------------------------------------------------------------------------------------------------------------------------------------------------------------------------------------------------------------------------------------------------------------------------------------------------------------------------------------------------------------------------------------------------------------------------------------------------------------------------------------------------------------------------------------------------------------------------------------------------------------------------------------------------------------------------------------------------------------------------------------------------------------------------------------------------------------------------------------------------------------------------------------------------------------------------------------------------------------------------------------------------------------------------------------------------------------------------------------------------------------------------------------------------------------------------------------------------------------------------------------------------------------------------------------------------------------------------------------------------------------------------------------------------------------------------------------------------------------------------------------------------------------------------------------------------------------------------------------------------------------------------------------------------------------------------------------------------|-------------------------------------------------------------|------------------------------------------------------|---------------------------------------|--|--|
| 25 psi, luer<br>Extended PVC<br>Tubing Set, Sterile,<br>Single Use• 2720CE = (25 gauge)<br>• 2740CE = (25 gauge)<br>• 2740CE = (25 gauge)<br>• 2740BB = (25 gauge)<br>• 2740BB = (25 gauge)<br>• 2740BB = (27 gauge)Bel Vitreous Cutter:<br>25 psi, luer<br>Extended PVC<br>Tubing Set, Sterile,<br>Single Use• 2720BB = (23 gauge)<br>• 2740BB = (27 gauge)Below products are sold 6 per box, sterile with tubing sets<br>Photo and DescriptionCatalog Number<br>• 2920CE = (23 gauge)<br>• 2920CE = (23 gauge)<br>• 2920CE = (25 gauge)<br>• 2920CE = (25 gauge)Witreous Cutter:<br>27.5 psi, CPC<br>Posterior PVC<br>Tubing Set, Sterile,<br>Single Use• 2350CE = (20 gauge)<br>• 2350CE = (20 gauge)<br>• 2350CE = (25 gauge)Deto and DescriptionCatalog Number<br>• 2350CE = (25 gauge)<br>• 2370CE = (25 gauge)<br>• 2370CE = (25 gauge)<br>• 2370CE = (25 gauge)<br>• 2370CE = (25 gauge)<br>• 2370BB = (27 gauge)Deto and DescriptionCatalog Number<br>• 2350CE = (25 gauge)<br>• 2370CE = (25 gauge)<br>• 2370BB = (25 gauge)<br>• 2370BB = (25 gauge)<br>• 2300BB = (27 gauge)Deto and DescriptionCatalog Number<br>• 2350BB = (25 gauge)<br>• 2300BB = (27 gauge)Deto and DescriptionCatalog Number<br>• 2320BB = (25 gauge)<br>• 2340BB = (25 gauge)<br>• 2340BB = (25 gauge)<br>• 2340BB = (25 gauge)<br>• 2340BB = (25 gauge)<br>• 2360BB = (27 gauge)Below products are sold 6 per box, sterile with tubing sets<br>Photo and DescriptionCatalog Number<br>• 2320BB = (25 gauge)<br>• 2340BB = (25 gauge)<br>• 2820BB = (25 gauge)<br>• 2820BB = (25 gauge)<br>• 2840BB = (25 gauge)<br>• 2840BB = (25 gauge)<br>• 28                                                                                                                                | Photo and                                                   | Description                                          | Catalog Number                        |  |  |
| Extended PVC<br>Tubing Set, Sterile,<br>Single Use: 2720CE = (25 gauge)<br>: 2740CE = (25 gauge)<br>: 2740CE = (25 gauge)<br>: 2740CB = (25 gauge)<br>: 2740BB = (25 gauge)<br>: 2760BB = (27 gauge)Below products are sold 6 per box, sterile with tubing sets<br>Photo and DescriptionCatalog Number<br>: 2900CE = (25 gauge)<br>: 2920CE = (25 gauge)<br>: 2940CE = (25 gauge)<br>: 2940CE = (25 gauge)<br>: 2940CE = (25 gauge)Below products are sold 6 per box, sterile with tubing sets<br>Photo and DescriptionCatalog Number<br>: 2900CE = (25 gauge)<br>: 2940CE = (25 gauge)<br>: 2940CE = (25 gauge)<br>: 2940CE = (25 gauge)Below products are sold 6 per box, sterile with tubing sets<br>Photo and DescriptionCatalog Number<br>: 2940CE = (25 gauge)<br>: 2940CE = (25 gauge)<br>: 2350CE = (20 gauge)<br>: 2350CE = (20 gauge)<br>: 2350CE = (25 gauge)<br>: 2300BB = (25 gauge)<br>: 2360BB = (25 gauge)<br>: 236 | B 9                                                         | 25 psi, Luer<br>Extended PVC<br>Tubing Set, Sterile, | • 2700CE = (20 gauge)                 |  |  |
| Single Use   • 2740CE = (25 gauge)     Wireous Cutter:   25 psi, Luer     Single Use   • 2720BB = (23 gauge)     • 2740BB = (25 gauge)   • 2740BB = (25 gauge)     • 2740BB = (27 gauge)   • 2740BB = (27 gauge)     Below products are sold 6 per box, sterile with tubing sets   Photo and Description     Virreous Cutter:   27,5 psi, CPC     Posterior PVC   Tubing Set, Sterile,     Single Use   • 2900CE = (20 gauge)     • 2940CE = (25 gauge)   • 2940CE = (25 gauge)     • 2940CE = (25 gauge)   • 2940CE = (25 gauge)     • 2940CE = (25 gauge)   • 2940CE = (20 gauge)     • 2940CE = (25 gauge)   • 2940CE = (20 gauge)     • 2940CE = (20 gauge)   • 2940CE = (20 gauge)     • 2970CE = (20 gauge)   • 2940CE = (20 gauge)     • 2970CE = (20 gauge)   • 2350CE = (20 gauge)     • 2370CE = (20 gauge)   • 2350CE = (20 gauge)     • 2370CE = (25 gauge)   • 2370CE = (25 gauge)     • 2370CE = (25 gauge)   • 2370CE = (25 gauge)     • 2370BB = (27 gauge)   • 2370BB = (27 gauge)     • 2310BB = (27 gauge)   • 2320BB = (27 gauge)     • 2320BB = (25 gauge)   • 2340BB = (25 gauge)     •                                                                                                                                                                                                                                                                                                                                                                                                                                                                                                                                                                                                                                                                                                                                                                                                                                      |                                                             |                                                      | • 2720CE = (23 gauge)                 |  |  |
| 25 psi, Luer<br>Extended PVC<br>Tubing Set, Sterile,<br>Single Use   - 2740BB = (25 gauge)<br>. 2740BB = (27 gauge)     Below products are sold 6 per box, sterile with tubing sets<br>Photo and Description   Catalog Number     Vitreous Cutter:<br>27.5 psi, CPC<br>                                                                                                                                                                                                                                                                                                                                                                                                                                                                                                                                                                                                                                                                                                                                                                                                                                                                                                                                                                                                                                                                                                                                                                                                                                                                                                                                                                                                                                                                                                                                                                                                                                                                            |                                                             |                                                      | • 2740CE = (25 gauge)                 |  |  |
| Extended PVC<br>Tubing Set, Sterile,<br>Single Use   • 2740BB = (25 gauge)     Below products are sold 6 per box, sterile with tubing sets   • 2760BB = (27 gauge)     Wireous Cutter:<br>27.5 psi, CPC<br>Posterior PVC<br>Tubing Set, Sterile,<br>Single Use   • 2900CE = (20 gauge)     Below products are sold 6 per box, sterile with tubing sets   • 2920CE = (23 gauge)     Wireous Cutter:<br>27.5 psi, CPC<br>Posterior PVC<br>Tubing Set, Sterile,<br>Single Use   • 2940CE = (20 gauge)     Below products are sold 6 per box, sterile with tubing sets   • 2400CE = (20 gauge)     Virreous Cutter:<br>20 psi, Luer<br>Anterior PVC<br>Tubing Set, Sterile,<br>Single Use   • 2350CE = (20 gauge)     Wirreous Cutter:<br>20 psi, Luer<br>Anterior PVC<br>Tubing Set, Sterile,<br>Single Use   • 2370BB = (23 gauge)     Below products are sold 6 per box, sterile with tubing sets   • 2370BB = (23 gauge)     Virreous Cutter:<br>20 psi, Luer Anterior<br>PVC Tubing Set,<br>Sterile, Single Use   • 2370BB = (23 gauge)     Below products are sold 6 per box, sterile with tubing sets   • 2320BB = (25 gauge)     Description   Catalog Number     • 2320BB = (25 gauge)   • 2340BB = (25 gauge)     • 2340BB = (25 gauge)   • 2340BB = (25 gauge)     • 2340BB = (25 gauge)   • 2340BB = (25 gauge)     • 2340BB = (25 gauge)   • 2340BB = (25 gauge)     • 2340BB = (25 gauge)   • 2820BB = (23 gauge)                                                                                                                                                                                                                                                                                                                                                                                                                                                                                                                        | 8 - A                                                       |                                                      | • 2720BB = (23 gauge)                 |  |  |
| Single Use   • 2760BB = (27 gauge)     Below products are sold 6 per box, sterile with tubing sets   Catalog Number     Vitreous Cutter:   2.7.5 psi, CPC     27.5 psi, CPC   Posterior PVC     Dubing Set, Sterile,   2900CE = (20 gauge)     2920CE = (25 gauge)   2940CE = (25 gauge)     2940CE = (20 gauge)   2940CE = (20 gauge)     2940CE = (25 gauge)   2940CE = (20 gauge)     Vitreous Cutter:   2.930CE = (20 gauge)     2000CE = (20 gauge)   2350CE = (20 gauge)     Vitreous Cutter:   2.930CE = (25 gauge)     2000CE = (25 gauge)   2350CE = (20 gauge)     2000CE = (25 gauge)   2350CE = (25 gauge)     2000CE = (25 gauge)   2350CE = (25 gauge)     2000CE = (25 gauge)   2350CE = (25 gauge)     2000CE = (25 gauge)   2350BB = (25 gauge)     2000CE = (25 gauge)   2300BB = (27 gauge)     2000CE = (25 gauge)   2340BB = (25 gauge)     2000CE = (25 gauge)   2340BB = (27 gauge)     2000CE = (25 gauge)   2360BB = (27 gaug                                                                                                                                                                                                                                                                                                                                                                                                                                                                                                                                                                                                                                                                                                                                                                                                                                                   | Extend                                                      | Extended PVC                                         | • 2740BB = (25 gauge)                 |  |  |
| Photo and DescriptionCatalog NumberVireous Cutter:<br>27.5 psi, CPC<br>Posterior PVC<br>Tubing Set, Sterile,<br>Single Use- 2900CE = (20 gauge)<br>- 2920CE = (23 gauge)<br>- 2940CE = (25 gauge)Below products are sold 6 per box, sterile with tubing sets<br>Photo and DescriptionCatalog NumberVireous Cutter:<br>20 psi, Luer<br>Anterior PVC<br>Tubing Set, Sterile,<br>Single Use- 2350CE = (20 gauge)<br>- 2350CE = (20 gauge)<br>- 2350CE = (23 gauge)<br>- 2350CE = (25 gauge)Delow products<br>Cuting Set, Sterile,<br>Single Use- 2350CE = (25 gauge)<br>- 2350CE = (25 gauge)<br>- 2350CE = (25 gauge)<br>- 2350BB = (25 gauge)<br>- 2350BB = (25 gauge)<br>- 2310BB = (27 gauge)Delow products are sold 6 per box, sterile with tubing sets<br>Photo and Description- 2320BB = (25 gauge)<br>- 2310BB = (27 gauge)Below products are sold 6 per box, sterile with tubing sets<br>Photo and Description- 2320BB = (23 gauge)<br>- 2310BB = (25 gauge)<br>- 2340BB = (25 gauge)<br>- 2340BB = (25 gauge)<br>- 2360BB = (27 gauge)Below products are sold 6 per box, sterile with tubing sets<br>Photo and Description- 2320BB = (23 gauge)<br>- 2340BB = (25 gauge)<br>- 2360BB = (27 gauge)Below products are sold 6 per box, sterile with tubing sets<br>Photo and Description- 2320BB = (23 gauge)<br>- 2360BB = (27 gauge)Below products are sold 6 per box, sterile with tubing sets<br>Destrior PVC<br>Tubing Set, Sterile,<br>Single Use- 2820BB = (23 gauge)<br>- 2360BB = (27 gauge)Below products are sold 6 per box, sterile with tubing sets<br>Photo and Description- 2820BB = (23 gauge)<br>- 2360BB = (27 gauge)Below products are sold 6 per box, sterile with tubing sets<br>Photo and Description- 2820BB = (23 gauge)                                                                                                                                                                                               |                                                             |                                                      | • 2760BB = (27 gauge)                 |  |  |
| Vitreous Cutter:<br>27.5 psi, CPC<br>Posterior PVC<br>Tubing Set, Sterile,<br>Single Use2900CE = (20 gauge)<br>2920CE = (23 gauge)<br>2940CE = (25 gauge)<br>2940CE = (25 gauge)Below products are sold 6 per box, sterile with tubing sets<br>Photo and DescriptionCatalog NumberVitreous Cutter:<br>20 psi, Luer<br>Anterior PVC<br>Tubing Set, Sterile,<br>Single Use2550CE = (20 gauge)<br>2570CE = (23 gauge)<br>2390CE = (25 gauge)<br>2390CE = (25 gauge)<br>2390CE = (25 gauge)<br>2390CE = (25 gauge)<br>2390BB = (25 gauge)<br>2390BB = (25 gauge)<br>2310BB = (27 gauge)Below products are sold 6 per box, sterile with tubing sets<br>Photo and DescriptionCatalog Number<br>2390BB = (25 gauge)<br>2390BB = (25 gauge)<br>230BB = (25 gauge)<br>230BB = (25 gauge)<br>230BB = (25 gauge)<br>230BB = (27 gauge)Below products are sold 6 per box, sterile with tubing sets<br>Photo and DescriptionCatalog NumberBelow products are sold 6 per box, sterile with tubing sets<br>Photo and Description2320BB = (25 gauge)<br>2340BB = (25 gauge)<br>2360BB = (27 gauge)<br>2360BB = (27 gauge)Below products are sold 6 per box, sterile with tubing sets<br>Photo and DescriptionCatalog Number<br>2320BB = (25 gauge)<br>2360BB = (27 gauge)<br>2360BB = (27 gauge)Below products are sold 6 per box, sterile with tubing sets<br>Photo and DescriptionCatalog Number<br>2360BB = (25 gauge)<br>2360BB = (25 gauge)<br>2640BB = (25 gauge)<br>2640BB = (25 gauge)<br>2640BB = (25 gauge)<br>2640BB = (25 gauge)                                                                                                                                                                                                                               | Below products                                              | are sold 6 per box,                                  | sterile with tubing sets              |  |  |
| 27.5 psi, CPC<br>Posterior PVC<br>Tubing Set, Sterile,<br>Single Use: 2920CE = (23 gauge)<br>: 2940CE = (25 gauge)Below products are sold 6 per box, sterile with tubing sets<br>Photo and DescriptionCatalog NumberVitreous Cutter:<br>20 psi, Luer<br>Anterior PVC<br>Tubing Set, Sterile,<br>Single Use: 2350CE = (20 gauge)<br>: 2350CE = (23 gauge)BB Vitreous Cutter:<br>20 psi, Luer<br>Anterior PVC<br>Tubing Set, Sterile,<br>Single Use: 2350CE = (20 gauge)<br>: 2350CE = (25 gauge)Witreous Cutter:<br>20 psi, Luer<br>Anterior PVC<br>Tubing Set, Sterile,<br>Sterile, Single Use: 2370BB = (25 gauge)<br>: 2390BB = (25 gauge)<br>: 2310BB = (27 gauge)Below products are sold 6 per box, sterile with tubing sets<br>Photo and DescriptionCatalog NumberVitreous Cutter:<br>13.2 psi, Luer<br>Posterior PVC<br>Tubing Set, Sterile,<br>Single Use: 2320BB = (23 gauge)<br>: 2320BB = (23 gauge)<br>: 2340BB = (25 gauge)<br>: 2360BB = (25 gauge)<br>: 2360BB = (27 gauge)Below products are sold 6 per box, sterile with tubing sets<br>Photo and Description: 2320BB = (23 gauge)<br>: 2360BB = (25 gauge)<br>: 2360BB = (27 gauge)Below products are sold 6 per box, sterile with tubing sets<br>Photo and Description: 2320BB = (23 gauge)<br>: 2360BB = (27 gauge)Below products are sold 6 per box, sterile with tubing sets<br>Photo and Description: 2320BB = (23 gauge)<br>: 2360BB = (27 gauge)Below products are sold 6 per box, sterile with tubing sets<br>Dosterior PVC<br>Tubing Set, Sterile,<br>Single Use: 2820BB = (23 gauge)<br>: 2840BB = (25 gauge)<br>: 2840BB = (25 gauge)<br>: 2840BB = (25 gauge)Witreous Cutter:<br>Toto and Description: 2840BB = (25 gauge)<br>: 2840BB = (25 gauge)<br>: 2840BB =                                                                                                                                                                                                     | Photo and                                                   | Description                                          | Catalog Number                        |  |  |
| Posterior PVC<br>Tubing Set, Sterile,<br>Single Use   : 2920CE = (23 gauge)     Below products are sold 6 per box, sterile with tubing sets   : 2940CE = (25 gauge)     Photo and Description   Catalog Number     Virreous Cutter:<br>20 psi, Luer<br>Anterior PVC<br>Tubing Set, Sterile,<br>Single Use   : 2350CE = (20 gauge)     BB Virreous Cutter:<br>20 psi, Luer<br>Anterior PVC<br>Tubing Set, Sterile,<br>Single Use   : 2350CE = (23 gauge)     Virreous Cutter:<br>20 psi, Luer<br>Anterior PVC<br>Tubing Set, Sterile,<br>Sterile, Single Use   : 2370BB = (25 gauge)     2390BB = (25 gauge)   : 2310BB = (25 gauge)     : 2310BB = (27 gauge)   : 2310BB = (27 gauge)     BE Virreous Cutter:<br>2.5 psi, Luer<br>Posterior PVC<br>Tubing Set, Sterile,<br>Single Use   : 2320BB = (23 gauge)     : 2320BB = (25 gauge)   : 2340BB = (25 gauge)     : 2340BB = (25 gauge)   : 2360BB = (27 gauge)     : 2360BB = (27 gauge)   : 2360BB = (27 gauge)     : 2360BB = (27 gauge)   : 2360BB = (27 gauge)     : 2360BB = (27 gauge)   : 2360BB = (27 gauge)     : 2360BB = (27 gauge)   : 2360BB = (27 gauge)     : 2360BB = (27 gauge)   : 2360BB = (27 gauge)     : 2360BB = (27 gauge)   : 2360BB = (25 gauge)     : 2360BB = (25 gauge)   : 2360BB = (25 gauge)     : 2400BB = (25 gauge)   : 2840BB = (25 gauge)<                                                                                                                                                                                                                                                                                                                                                                                                                                                                                                                                                                                                                 |                                                             |                                                      | • 2900CE = (20 gauge)                 |  |  |
| Single Use   • 2940CE = (25 gauge)     Below products are sold 6 per box, sterile with tubing sets   Catalog Number     Image: Photo and Description   Catalog Number     Image: Photo and Description   • 2350CE = (20 gauge)     Image: Photo and Description   • 2350CE = (23 gauge)     Image: Photo and Description   • 2370CE = (25 gauge)     Image: Photo and Description   • 2370CE = (25 gauge)     Image: Photo and Description   • 2370BB = (25 gauge)     Image: Photo and Description   • 2370BB = (25 gauge)     Image: Photo and Description   • 2370BB = (25 gauge)     Image: Photo and Description   • Catalog Number     Image: Photo and Description   • Catalog Number     Image: Photo and Description   • 2320BB = (25 gauge)     Image: Photo and Description   • 2320BB = (25 gauge)     Image: Photo and Description   • 2320BB = (25 gauge)     Image: Photo and Description   • 2340BB = (25 gauge)     Image: Photo and Description   • 2360BB = (27 gauge)     Image: Photo and Description   • 2360BB = (27 gauge)     Image: Photo and Description   • 2360BB = (27 gauge)     Image: Photo and Description   • 2360BB = (23 gauge)     Image: Photo and Descripti                                                                                                                                                                                                                                                                                                                                                                                                                                                                                                                                                                                                                                                                                                                                                | M S                                                         | Posterior PVC                                        | • 2920CE = (23 gauge)                 |  |  |
| Photo and Description   Catalog Number     Vitreous Cutter:   20 psi, Luer     Anterior PVC   Tubing Set, Sterile,     Single Use   2370CE = (23 gauge)     Vitreous Cutter:   2390CE = (25 gauge)     20 psi, Luer Anterior   2390CE = (25 gauge)     VC Tubing Set,   2390B = (25 gauge)     20 psi, Luer Anterior   2390BB = (25 gauge)     VC Tubing Set,   2310BB = (27 gauge)     VE Tubing Set,   2310BB = (27 gauge)     VE Tubing Set,   2310BB = (25 gauge)     2310BB = (27 gauge)   2340BB = (25 gauge)     VE Tubing Set,   23200B = (25 gauge)     VE Tubing Set,   2320BB = (25 gauge)     2340BB = (25 gauge)   2340BB = (25 gauge)     2360BB = (27 gauge)   2360BB = (27 gauge)     VITION Set,   Single Use     Below products are sold 6 per box, sterile with tubing sets     Photo and Description   Catalog Number     2360BB = (27 gauge)   2360BB = (27 gauge)     2360BB = (27 gauge)   2360BB = (27 gauge)     2360BB = (27 gauge)   2360BB = (23 gauge)     2360BB = (25 gauge)   2360BB = (23 gauge)     237.5 psi, CPC   2820BB = (2                                                                                                                                                                                                                                                                                                                                                                                                                                                                                                                                                                                                                                                                                                                                                                                                                                                                                 | N CA                                                        |                                                      | • 2940CE = (25 gauge)                 |  |  |
| Photo and Description   Catalog Number     Vitreous Cutter:   20 psi, Luer     Anterior PVC   Tubing Set, Sterile,     Single Use   2370CE = (23 gauge)     Vitreous Cutter:   2390CE = (25 gauge)     20 psi, Luer Anterior   2390CE = (25 gauge)     VC Tubing Set,   2390B = (25 gauge)     20 psi, Luer Anterior   2390BB = (25 gauge)     VC Tubing Set,   2310BB = (27 gauge)     VE Tubing Set,   2310BB = (27 gauge)     VE Tubing Set,   2310BB = (25 gauge)     2310BB = (27 gauge)   2340BB = (25 gauge)     VE Tubing Set,   23200B = (25 gauge)     VE Tubing Set,   2320BB = (25 gauge)     2340BB = (25 gauge)   2340BB = (25 gauge)     2360BB = (27 gauge)   2360BB = (27 gauge)     VITION Set,   Single Use     Below products are sold 6 per box, sterile with tubing sets     Photo and Description   Catalog Number     2360BB = (27 gauge)   2360BB = (27 gauge)     2360BB = (27 gauge)   2360BB = (27 gauge)     2360BB = (27 gauge)   2360BB = (23 gauge)     2360BB = (25 gauge)   2360BB = (23 gauge)     237.5 psi, CPC   2820BB = (2                                                                                                                                                                                                                                                                                                                                                                                                                                                                                                                                                                                                                                                                                                                                                                                                                                                                                 |                                                             |                                                      |                                       |  |  |
| Virreous Cutter:<br>20 psi, Luer<br>Anterior PVC<br>Tubing Set, Sterile,<br>Single Use   • 2350CE = (20 gauge)     • 2370CE = (23 gauge)   • 2370CE = (23 gauge)     • 2390CE = (25 gauge)   • 2390CE = (25 gauge)     • 20 psi, Luer Anterior<br>PVC Tubing Set,<br>Sterile, Single Use   • 2570BB = (25 gauge)     • 2390BB = (25 gauge)   • 2390BB = (25 gauge)     • 2310BB = (27 gauge)   • 2310BB = (27 gauge)     • 20 psi, Luer Anterior<br>PVC Tubing Set,<br>Sterile, Single Use   • 2320BB = (23 gauge)     • 2320BB = (25 gauge)   • 2320BB = (23 gauge)     • 2320BB = (25 gauge)   • 2340BB = (25 gauge)     • 2340BB = (25 gauge)   • 2360BB = (27 gauge)     • 2360BB = (27 gauge)   • 2360BB = (27 gauge)     • 2360BB = (27 gauge)   • 2360BB = (27 gauge)     • 2360BB = (27 gauge)   • 2360BB = (27 gauge)     • 2360BB = (27 gauge)   • 2360BB = (27 gauge)     • 2360BB = (27 gauge)   • 2360BB = (27 gauge)     • 2360BB = (27 gauge)   • 2360BB = (27 gauge)     • 2360BB = (27 gauge)   • 2800BB = (25 gauge)     • 2802BB = (23 gauge)   • 2820BB = (23 gauge)     • 2840BB = (25 gauge)   • 2840BB = (25 gauge)     • 2480BB = (25 gauge)   • 2480BB = (25 gauge)     • 240BB = (25 gauge)                                                                                                                                                                                                                                                                                                                                                                                                                                                                                                                                                                                                                                                                                                                              |                                                             |                                                      | ÷                                     |  |  |
| 20 psi, Luer<br>Anterior PVC<br>Tubing Set, Sterile,<br>Single Use   - 2300CL = (25 gauge)     20 psi, Luer<br>Anterior PVC<br>Tubing Set, Sterile,<br>Single Use   - 2370CE = (23 gauge)     20 psi, Luer Anterior<br>PVC Tubing Set,<br>Sterile, Single Use   - 2370CB = (25 gauge)     BB Vitreous Cutter:<br>20 psi, Luer Anterior<br>PVC Tubing Set,<br>Sterile, Single Use   - 2370BB = (25 gauge)     Below products are sold 6 per box, sterile with tubing sets<br>Photo and Description   - 2320BB = (27 gauge)     BB Vitreous Cutter:<br>T.2 psi, Luer<br>Posterior PVC<br>Tubing Set, Sterile,<br>Single Use   - 2320BB = (23 gauge)     Below products are sold 6 per box, sterile with tubing sets<br>Photo and Description   - 2320BB = (23 gauge)     2560BB = (27 gauge)   - 2340BB = (25 gauge)     2560BB = (27 gauge)   - 2360BB = (27 gauge)     Below products are sold 6 per box, sterile with tubing sets<br>Photo and Description   - 2320BB = (27 gauge)     Below products are sold 6 per box, sterile with tubing sets<br>Photo and Description   - 2360BB = (27 gauge)     BB Vitreous Cutter:<br>37.5 psi, CPC<br>Posterior PVC<br>Tubing Set, Sterile,   - 2820BB = (23 gauge)     - 2840BB = (25 gauge)   - 2840BB = (25 gauge)     - 2840BB = (25 gauge)   - 2840BB = (25 gauge)     - 2840BB = (25 gauge)   - 2840BB = (25 gauge)     - 2840BB = (25 gauge)                                                                                                                                                                                                                                                                                                                                                                                                                                                                                                                                                     | _                                                           |                                                      | , , , , , , , , , , , , , , , , , , , |  |  |
| Tubing Set, Sterile,<br>Single Use   • 2390CE = (25 gauge)     • 2390CE = (25 gauge)   • 2370BB = (23 gauge)     • 2390B = (25 gauge)   • 2390BB = (25 gauge)     • 2390B = (25 gauge)   • 2300BB = (27 gauge)     • 2300B = (27 gauge)   • 2310BB = (27 gauge)     • 2310BB = (27 gauge)   • 2310BB = (27 gauge)     • 2310BB = (27 gauge)   • 2320BB = (23 gauge)     • 2320BB = (25 gauge)   • 2320BB = (23 gauge)     • 2320BB = (25 gauge)   • 2340BB = (25 gauge)     • 2340BB = (25 gauge)   • 2340BB = (25 gauge)     • 2360BB = (27 gauge)   • 2360BB = (27 gauge)     • 2360BB = (27 gauge)   • 2360BB = (27 gauge)     • 2360BB = (27 gauge)   • 2360BB = (27 gauge)     • 2360BB = (27 gauge)   • 2360BB = (27 gauge)     • 2360BB = (27 gauge)   • 2360BB = (27 gauge)     • 2360BB = (27 gauge)   • 2800BB = (23 gauge)     • 2360BB = (27 gauge)   • 2820BB = (23 gauge)     • 2350BB = (23 gauge)   • 2820BB = (23 gauge)     • 2360BB = (25 gauge)   • 2840BB = (25 gauge)     • 2840BB = (25 gauge)   • 2840BB = (25 gauge)     • 2840BB = (25 gauge)   • 2840BB = (25 gauge)                                                                                                                                                                                                                                                                                                                                                                                                                                                                                                                                                                                                                                                                                                                                                                                                                                                    |                                                             | 20 psi, Luer                                         |                                       |  |  |
| BB Vitreous Cutter:<br>20 psi, Luer Anterior<br>PVC Tubing Set,<br>Sterile, Single Use   • 2370BB = (23 gauge)     • 2390BB = (25 gauge)   • 2390BB = (25 gauge)     • 2310BB = (27 gauge)   • 2310BB = (27 gauge)     Below products are sold 6 per box, sterile with tubing sets<br>Photo and Description   Catalog Number     BB Vitreous Cutter:<br>13.2 psi, Luer<br>Posterior PVC<br>Tubing Set, Sterile,<br>Single Use   • 2320BB = (23 gauge)     Below products are sold 6 per box, sterile with tubing sets   • 2340BB = (25 gauge)     • 2560BB = (27 gauge)   • 2560BB = (27 gauge)     • 2560BB = (27 gauge)   • 260BB = (27 gauge)     • 260BB = (25 gauge)   • 260BB = (25 gauge)     • 280BB = (25 gauge)   • 2820BB = (23 gauge)     • 280BB = (25 gauge)   • 2820BB = (23 gauge)     • 2840BB = (25 gauge)   • 2840BB = (25 gauge)     • 2840BB = (25 gauge)   • 2840BB = (25 gauge)     • 2840BB = (25 gauge)   • 2840BB = (25 gauge)     • 2840BB = (25 gauge)   • 2840BB = (25 gauge)     • 2840BB = (25 gauge)   • 2840BB = (25 gauge)     • 2840BB = (25 gauge)   • 2840BB = (25 gauge)     • 2840BB = (25 gauge)   • 2840BB = (25 gauge)                                                                                                                                                                                                                                                                                                                                                                                                                                                                                                                                                                                                                                                                                                                                                                                   |                                                             | Tubing Set, Sterile,                                 |                                       |  |  |
| Baseline Construction   20 psi, Luer Anterior<br>PVC Tubing Set,<br>Sterile, Single Use   • 2390BB = (25 gauge)     Below products are sold 6 per box, sterile with tubing sets   • 2310BB = (27 gauge)     Photo and Description   Catalog Number     Below products are sold 6 per box, sterile with tubing sets   • 2320BB = (23 gauge)     Photo and Description   Catalog Number     BB Vitreous Cutter:<br>13.2 psi, Luer<br>Posterior PVC<br>Tubing Set, Sterile,<br>Single Use   • 2320BB = (23 gauge)     Below products are sold 6 per box, sterile with tubing sets   • 2360BB = (27 gauge)     Below products are sold 6 per box, sterile with tubing sets   • 2360BB = (27 gauge)     Below products are sold 6 per box, sterile with tubing sets   • 2820BB = (23 gauge)     • 2820BB = (23 gauge)   • 2820BB = (23 gauge)     • 2840BB = (25 gauge)   • 2840BB = (25 gauge)     • 2840BB = (25 gauge)   • 2840BB = (25 gauge)     • 2840BB = (25 gauge)   • 2840BB = (25 gauge)     • 2840BB = (25 gauge)   • 2840BB = (25 gauge)     • 2840BB = (25 gauge)   • 2840BB = (25 gauge)     • 2840BB = (25 gauge)   • 2840BB = (25 gauge)                                                                                                                                                                                                                                                                                                                                                                                                                                                                                                                                                                                                                                                                                                                                                                                               |                                                             | Single Use                                           | • 2590CE = (25 gduge)                 |  |  |
| PVC Tubing Set,<br>Sterile, Single Use   -230000 - (23 gauge)     Below products are sold 6 per box, sterile with tubing sets     Photo and Description   Catalog Number     BB Vitreous Cutter:<br>13.2 psi, Luer<br>Posterior PVC<br>Tubing Set, Sterile,<br>Single Use   -2320BB = (27 gauge)     Below products are sold 6 per box, sterile with tubing sets   -2540BB = (25 gauge)     2560BB = (27 gauge)   -2560BB = (27 gauge)     Below products are sold 6 per box, sterile with tubing sets   -2560BB = (27 gauge)     Below products are sold 6 per box, sterile with tubing sets   -260BB = (27 gauge)     Below products are sold 6 per box, sterile with tubing sets   -2820BB = (23 gauge)     7.5 psi, CPC<br>Posterior PVC<br>Tubing Set, Sterile,<br>Tubing Set, Sterile,   -2820BB = (23 gauge)     2000B = (25 gauge)   -2840BB = (25 gauge)     2000B = (25 gauge)   -260BB = (25 gauge)                                                                                                                                                                                                                                                                                                                                                                                                                                                                                                                                                                                                                                                                                                                                                                                                                                                                                                                                                                                                                                     |                                                             |                                                      | • 2370BB = (23 gauge)                 |  |  |
| Below products are sold 6 per box, sterile with tubing sets     Photo and Description   Catalog Number     BB Vitreous Cutter:   2320BB = (23 gauge)     15.2 psi, Luer   23240BB = (25 gauge)     Posterior PVC   2360BB = (27 gauge)     Tubing Set, Sterile,   2360BB = (27 gauge)     Below products are sold 6 per box, sterile with tubing sets   Photo and Description     Catalog Number   2360BB = (27 gauge)     Below products are sold 6 per box, sterile with tubing sets   Photo and Description     Catalog Number   2820BB = (23 gauge)     Striceous Cutter:   37.5 psi, CPC     Posterior PVC   2840BB = (25 gauge)     Ubing Set, Sterile,   2840BB = (25 gauge)     Cutalog Number   2840BB = (25 gauge)                                                                                                                                                                                                                                                                                                                                                                                                                                                                                                                                                                                                                                                                                                                                                                                                                                      |                                                             |                                                      | • 2390BB = (25 gauge)                 |  |  |
| Photo and Description   Catalog Number     Image: Product stress   BB Vitreous Cutter:   :2320BB = (23 gauge)     :3.2 psi, Luer   :2340BB = (25 gauge)   :2340BB = (25 gauge)     :2360BB = (27 gauge)   :2360BB = (27 gauge)   :2360BB = (27 gauge)     :2360BB = (27 gauge)   :2360BB = (27 gauge)   :2360BB = (27 gauge)     :2360BB = (27 gauge)   :2360BB = (23 gauge)   :2360BB = (23 gauge)     :237.5 psi, CPC   :2820BB = (23 gauge)   :2840BB = (25 gauge)     :240BB = (25 gauge)   :2840BB = (25 gauge)   :2840BB = (25 gauge)     :240BB = (25 gauge)   :2840BB = (25 gauge)   :2840BB = (25 gauge)                                                                                                                                                                                                                                                                                                                                                                                                                                                                                                                                                                                                                                                                                                                                                                                                                                                                                                                                                                                                                                                                                                                                                                                                                                                                                                                                  |                                                             | Sterile, Single Use                                  | • 2310BB = (27 gauge)                 |  |  |
| BB Vitreous Cutter:<br>13.2 psi, Luer<br>Posterior PVC<br>Tubing Set, Sterile,<br>Single Use   • 2320BB = (23 gauge)     • 2340BB = (25 gauge)   • 2360BB = (27 gauge)     • 2360BB = (27 gauge)   • 2360BB = (27 gauge)     • 2360BB = (27 gauge)   • 2360BB = (23 gauge)     • 2360BB = (27 gauge)   • 2360BB = (23 gauge)     • 2360BB = (23 gauge)   • 2380BB = (23 gauge)     • 2820BB = (23 gauge)   • 2820BB = (23 gauge)     • 2840BB = (25 gauge)   • 2840BB = (25 gauge)     • 2040BD = (27 gauge)   • 2040BD = (27 gauge)                                                                                                                                                                                                                                                                                                                                                                                                                                                                                                                                                                                                                                                                                                                                                                                                                                                                                                                                                                                                                                                                                                                                                                                                                                                                                                                                                                                                               | Below products                                              | are sold 6 per box,                                  | sterile with tubing sets              |  |  |
| 13.2 psi, Luer<br>Posterior PVC<br>Tubing Set, Sterile,<br>Single Use   • 2540BB = (25 gauge)     Below products are sold 6 per box, sterile with tubing sets     Photo and Description   Catalog Number     BB Vitreous Cutter:<br>37.5 psi, CPC<br>Posterior PVC<br>Tubing Set, Sterile,   • 2820BB = (23 gauge)     • 2840BB = (25 gauge)   • 2840BB = (25 gauge)     • 2840BB = (25 gauge)   • 2840BB = (25 gauge)     • 2840BB = (25 gauge)   • 2840BB = (25 gauge)                                                                                                                                                                                                                                                                                                                                                                                                                                                                                                                                                                                                                                                                                                                                                                                                                                                                                                                                                                                                                                                                                                                                                                                                                                                                                                                                                                                                                                                                           | Photo and                                                   | Description                                          | Catalog Number                        |  |  |
| Posterior PVC<br>Tubing Set, Sterile,<br>Single Use   • 2340BB = (25 gauge)     Below products are sold 6 per box, sterile with tubing sets     Photo and Description   Catalog Number     37.5 psi, CPC<br>Posterior PVC<br>Tubing Set, Sterile,<br>Tubing Set, Sterile,   • 2820BB = (23 gauge)     • 2840BB = (25 gauge)   • 2840BB = (25 gauge)     • 2840BB = (25 gauge)   • 2840BB = (25 gauge)                                                                                                                                                                                                                                                                                                                                                                                                                                                                                                                                                                                                                                                                                                                                                                                                                                                                                                                                                                                                                                                                                                                                                                                                                                                                                                                                                                                                                                                                                                                                              |                                                             |                                                      | • 2320BB = (23 gauge)                 |  |  |
| Single Use   • 2360BB = (27 gauge)     Below products are sold 6 per box, sterile with tubing sets     Photo and Description   Catalog Number     37.5 psi, CPC   • 2820BB = (23 gauge)     Posterior PVC   • 2840BB = (25 gauge)     Tubing Set, Sterile,   • 2000B = (27 gauge)                                                                                                                                                                                                                                                                                                                                                                                                                                                                                                                                                                                                                                                                                                                                                                                                                                                                                                                                                                                                                                                                                                                                                                                                                                                                                                                                                                                                                                                                                                                                                                                                                                                                  |                                                             | Posterior PVC<br>Tubing Set, Sterile,                | • 2340BB = (25 gauge)                 |  |  |
| Photo and Description     Catalog Number       BB Vitreous Cutter:     -2820BB = (23 gauge)       37.5 psi, CPC     -2840BB = (25 gauge)       Posterior PVC     -2840BB = (25 gauge)       Tubing Set, Sterile,     -2000 pc                                                                                                                                                                                                                                                                                                                                                                                                                                                                                                                                                                                                                                                                                                                                                                                                                                                                                                                                                                                                                                                                                                                                                                                                                                                                                                                                                                                                                                                                                                                                                                                                                                                                                                                      | raffi                                                       |                                                      | • 2360BB = (27 gauge)                 |  |  |
| Photo and Description     Catalog Number       BB Vitreous Cutter:     -2820BB = (23 gauge)       37.5 psi, CPC     -2840BB = (25 gauge)       Posterior PVC     -2840BB = (25 gauge)       Tubing Set, Sterile,     -2000 pc                                                                                                                                                                                                                                                                                                                                                                                                                                                                                                                                                                                                                                                                                                                                                                                                                                                                                                                                                                                                                                                                                                                                                                                                                                                                                                                                                                                                                                                                                                                                                                                                                                                                                                                      | Below products are sold 6 per box, starile with tubics acts |                                                      |                                       |  |  |
| BB Vitreous Cutter:     • 2820BB = (23 gauge)       37.5 psi, CPC     • 2840BB = (25 gauge)       Posterior PVC     • 2840BB = (25 gauge)       Tubing Set, Sterile,     • 2000B = (27 m)                                                                                                                                                                                                                                                                                                                                                                                                                                                                                                                                                                                                                                                                                                                                                                                                                                                                                                                                                                                                                                                                                                                                                                                                                                                                                                                                                                                                                                                                                                                                                                                                                                                                                                                                                          |                                                             |                                                      |                                       |  |  |
| Posterior PVC<br>Tubing Set, Sterile,                                                                                                                                                                                                                                                                                                                                                                                                                                                                                                                                                                                                                                                                                                                                                                                                                                                                                                                                                                                                                                                                                                                                                                                                                                                                                                                                                                                                                                                                                                                                                                                                                                                                                                                                                                                                                                                                                                              |                                                             | <b>BB Vitreous Cutter:</b>                           |                                       |  |  |
| Tubing Set, Sterile,                                                                                                                                                                                                                                                                                                                                                                                                                                                                                                                                                                                                                                                                                                                                                                                                                                                                                                                                                                                                                                                                                                                                                                                                                                                                                                                                                                                                                                                                                                                                                                                                                                                                                                                                                                                                                                                                                                                               |                                                             | Posterior PVC                                        |                                       |  |  |
|                                                                                                                                                                                                                                                                                                                                                                                                                                                                                                                                                                                                                                                                                                                                                                                                                                                                                                                                                                                                                                                                                                                                                                                                                                                                                                                                                                                                                                                                                                                                                                                                                                                                                                                                                                                                                                                                                                                                                    | - Alt                                                       |                                                      |                                       |  |  |