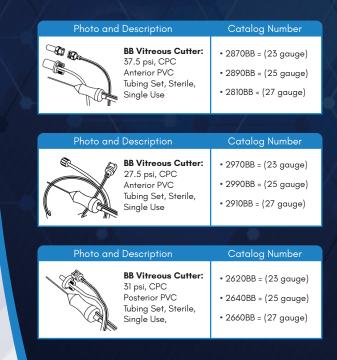

### **Bi-Blade® and Conventional Vitreous Cutters**

| Photo and DescriptionCatalog NumberVireous Cutter:<br>25 psi, Luer<br>Single Use:2700CE = (20 gauge)<br>:2740CE = (25 gauge)<br>:2740CE = (25 gauge)Vireous Cutter:<br>25 psi, Luer<br>Extended PVC<br>Tubing Set, Sterile,<br>Single Use:2720BB = (25 gauge)<br>:2740BB = (25 gauge)<br>:2740BB = (27 gauge)Below products are sold 6 per box, sterile with tubing sets<br>Photo and Description:2740CE = (20 gauge)<br>:2740BB = (27 gauge)Vireous Cutter:<br>27,5 psi, CPC<br>Posterior PVC<br>Tubing Set, Sterile,<br>Single Use:2900CE = (20 gauge)<br>:2920CE = (20 gauge)Below products are sold 6 per box, sterile with tubing sets<br>Photo and Description:2900CE = (20 gauge)<br>:2920CE = (25 gauge)Vireous Cutter:<br>20,5 psi, CPC<br>Posterior PVC<br>Tubing Set, Sterile,<br>Single Use:2500CE = (20 gauge)<br>:2920CE = (25 gauge)Below products are sold 6 per box, sterile with tubing sets<br>Photo and Description:2350CE = (20 gauge)<br>:2500CE = (25 gauge)Vireous Cutter:<br>20 psi, Luer<br>Anterior PVC<br>Tubing Set, Sterile,<br>Single Use:2570BB = (25 gauge)<br>:2590BB = (25 gauge)Below products are sold 6 per box, sterile with tubing sets<br>Photo and Description:2500BB = (25 gauge)<br>:2590BB = (25 gauge)<br>:2500BB = (25 gauge)Below products are sold 6 per box, sterile with tubing sets<br>Photo and Description:2320BB = (23 gauge)<br>:2500BB = (23 gauge)<br>:2500BB = (23 gauge)<br>:2500BB = (23 gauge)<br>:2500BB = (25 gauge)Below products are sold 6 per box, sterile with tubing sets<br>Photo and Description:2320BB = (23 gauge)<br>:2500BB = (25 gauge)<br>:2500BB = (27 gauge)Below products are sold 6 per box, sterile with tubing sets<br>Photo and Descriptio                                                                                                                                                                                                                    |                                                             | · ·                                                  | sterile with tubing sets              |  |  |
|----------------------------------------------------------------------------------------------------------------------------------------------------------------------------------------------------------------------------------------------------------------------------------------------------------------------------------------------------------------------------------------------------------------------------------------------------------------------------------------------------------------------------------------------------------------------------------------------------------------------------------------------------------------------------------------------------------------------------------------------------------------------------------------------------------------------------------------------------------------------------------------------------------------------------------------------------------------------------------------------------------------------------------------------------------------------------------------------------------------------------------------------------------------------------------------------------------------------------------------------------------------------------------------------------------------------------------------------------------------------------------------------------------------------------------------------------------------------------------------------------------------------------------------------------------------------------------------------------------------------------------------------------------------------------------------------------------------------------------------------------------------------------------------------------------------------------------------------------------------------------------------------------------------------------------------------------|-------------------------------------------------------------|------------------------------------------------------|---------------------------------------|--|--|
| 25 psi, luer<br>Extended PVC<br>Tubing Set, Sterile,<br>Single Use• 2720CE = (25 gauge)<br>• 2740CE = (25 gauge)<br>• 2740CE = (25 gauge)<br>• 2740BB = (25 gauge)<br>• 2740BB = (25 gauge)<br>• 2740BB = (27 gauge)Bel Vitreous Cutter:<br>25 psi, luer<br>Extended PVC<br>Tubing Set, Sterile,<br>Single Use• 2720BB = (23 gauge)<br>• 2740BB = (27 gauge)Below products are sold 6 per box, sterile with tubing sets<br>Photo and DescriptionCatalog Number<br>• 2920CE = (23 gauge)<br>• 2920CE = (23 gauge)<br>• 2920CE = (25 gauge)<br>• 2920CE = (25 gauge)Witreous Cutter:<br>27.5 psi, CPC<br>Posterior PVC<br>Tubing Set, Sterile,<br>Single Use• 2350CE = (20 gauge)<br>• 2350CE = (20 gauge)<br>• 2350CE = (25 gauge)Deto and DescriptionCatalog Number<br>• 2350CE = (25 gauge)<br>• 2370CE = (25 gauge)<br>• 2370CE = (25 gauge)<br>• 2370CE = (25 gauge)<br>• 2370CE = (25 gauge)<br>• 2370BB = (27 gauge)Deto and DescriptionCatalog Number<br>• 2350CE = (25 gauge)<br>• 2370CE = (25 gauge)<br>• 2370BB = (25 gauge)<br>• 2370BB = (25 gauge)<br>• 2300BB = (27 gauge)Deto and DescriptionCatalog Number<br>• 2350BB = (25 gauge)<br>• 2300BB = (27 gauge)Deto and DescriptionCatalog Number<br>• 2320BB = (25 gauge)<br>• 2340BB = (25 gauge)<br>• 2340BB = (25 gauge)<br>• 2340BB = (25 gauge)<br>• 2340BB = (25 gauge)<br>• 2360BB = (27 gauge)Below products are sold 6 per box, sterile with tubing sets<br>Photo and DescriptionCatalog Number<br>• 2320BB = (25 gauge)<br>• 2340BB = (25 gauge)<br>• 2820BB = (25 gauge)<br>• 2820BB = (25 gauge)<br>• 2840BB = (25 gauge)<br>• 2840BB = (25 gauge)<br>• 28                                                                                                                                | Photo and                                                   | Description                                          | Catalog Number                        |  |  |
| Extended PVC<br>Tubing Set, Sterile,<br>Single Use: 2720CE = (25 gauge)<br>: 2740CE = (25 gauge)<br>: 2740CE = (25 gauge)<br>: 2740CB = (25 gauge)<br>: 2740BB = (25 gauge)<br>: 2760BB = (27 gauge)Below products are sold 6 per box, sterile with tubing sets<br>Photo and DescriptionCatalog Number<br>: 2900CE = (25 gauge)<br>: 2920CE = (25 gauge)<br>: 2940CE = (25 gauge)<br>: 2940CE = (25 gauge)<br>: 2940CE = (25 gauge)Below products are sold 6 per box, sterile with tubing sets<br>Photo and DescriptionCatalog Number<br>: 2900CE = (25 gauge)<br>: 2940CE = (25 gauge)<br>: 2940CE = (25 gauge)<br>: 2940CE = (25 gauge)Below products are sold 6 per box, sterile with tubing sets<br>Photo and DescriptionCatalog Number<br>: 2940CE = (25 gauge)<br>: 2940CE = (25 gauge)<br>: 2350CE = (20 gauge)<br>: 2350CE = (20 gauge)<br>: 2350CE = (25 gauge)<br>: 2300BB = (25 gauge)<br>: 2360BB = (25 gauge)<br>: 236 | B 9                                                         | 25 psi, Luer<br>Extended PVC<br>Tubing Set, Sterile, | • 2700CE = (20 gauge)                 |  |  |
| Single Use   • 2740CE = (25 gauge)     Wireous Cutter:   25 psi, Luer     Single Use   • 2720BB = (23 gauge)     • 2740BB = (25 gauge)   • 2740BB = (25 gauge)     • 2740BB = (27 gauge)   • 2740BB = (27 gauge)     Below products are sold 6 per box, sterile with tubing sets   Photo and Description     Virreous Cutter:   27,5 psi, CPC     Posterior PVC   Tubing Set, Sterile,     Single Use   • 2900CE = (20 gauge)     • 2940CE = (25 gauge)   • 2940CE = (25 gauge)     • 2940CE = (25 gauge)   • 2940CE = (25 gauge)     • 2940CE = (25 gauge)   • 2940CE = (20 gauge)     • 2940CE = (25 gauge)   • 2940CE = (20 gauge)     • 2940CE = (20 gauge)   • 2940CE = (20 gauge)     • 2970CE = (20 gauge)   • 2940CE = (20 gauge)     • 2970CE = (20 gauge)   • 2350CE = (20 gauge)     • 2370CE = (20 gauge)   • 2350CE = (20 gauge)     • 2370CE = (25 gauge)   • 2370CE = (25 gauge)     • 2370CE = (25 gauge)   • 2370CE = (25 gauge)     • 2370BB = (27 gauge)   • 2370BB = (27 gauge)     • 2310BB = (27 gauge)   • 2320BB = (27 gauge)     • 2320BB = (25 gauge)   • 2340BB = (25 gauge)     •                                                                                                                                                                                                                                                                                                                                                                                                                                                                                                                                                                                                                                                                                                                                                                                                                                      |                                                             |                                                      | • 2720CE = (23 gauge)                 |  |  |
| 25 psi, Luer<br>Extended PVC<br>Tubing Set, Sterile,<br>Single Use   - 2740BB = (25 gauge)<br>. 2740BB = (27 gauge)     Below products are sold 6 per box, sterile with tubing sets<br>Photo and Description   Catalog Number     Vitreous Cutter:<br>27.5 psi, CPC<br>                                                                                                                                                                                                                                                                                                                                                                                                                                                                                                                                                                                                                                                                                                                                                                                                                                                                                                                                                                                                                                                                                                                                                                                                                                                                                                                                                                                                                                                                                                                                                                                                                                                                            |                                                             |                                                      | • 2740CE = (25 gauge)                 |  |  |
| Extended PVC<br>Tubing Set, Sterile,<br>Single Use   • 2740BB = (25 gauge)     Below products are sold 6 per box, sterile with tubing sets   • 2760BB = (27 gauge)     Wireous Cutter:<br>27.5 psi, CPC<br>Posterior PVC<br>Tubing Set, Sterile,<br>Single Use   • 2900CE = (20 gauge)     Below products are sold 6 per box, sterile with tubing sets   • 2920CE = (23 gauge)     Wireous Cutter:<br>27.5 psi, CPC<br>Posterior PVC<br>Tubing Set, Sterile,<br>Single Use   • 2940CE = (20 gauge)     Below products are sold 6 per box, sterile with tubing sets   • 2400CE = (20 gauge)     Virreous Cutter:<br>20 psi, Luer<br>Anterior PVC<br>Tubing Set, Sterile,<br>Single Use   • 2350CE = (20 gauge)     Wirreous Cutter:<br>20 psi, Luer<br>Anterior PVC<br>Tubing Set, Sterile,<br>Single Use   • 2370BB = (23 gauge)     Below products are sold 6 per box, sterile with tubing sets   • 2370BB = (23 gauge)     Virreous Cutter:<br>20 psi, Luer Anterior<br>PVC Tubing Set,<br>Sterile, Single Use   • 2370BB = (23 gauge)     Below products are sold 6 per box, sterile with tubing sets   • 2320BB = (25 gauge)     Description   Catalog Number     • 2320BB = (25 gauge)   • 2340BB = (25 gauge)     • 2340BB = (25 gauge)   • 2340BB = (25 gauge)     • 2340BB = (25 gauge)   • 2340BB = (25 gauge)     • 2340BB = (25 gauge)   • 2340BB = (25 gauge)     • 2340BB = (25 gauge)   • 2820BB = (23 gauge)                                                                                                                                                                                                                                                                                                                                                                                                                                                                                                                        | 8 - A                                                       |                                                      | • 2720BB = (23 gauge)                 |  |  |
| Single Use   • 2760BB = (27 gauge)     Below products are sold 6 per box, sterile with tubing sets   Catalog Number     Vitreous Cutter:   2.7.5 psi, CPC     27.5 psi, CPC   Posterior PVC     Dubing Set, Sterile,   2900CE = (20 gauge)     2920CE = (25 gauge)   2940CE = (25 gauge)     2940CE = (20 gauge)   2940CE = (20 gauge)     2940CE = (25 gauge)   2940CE = (20 gauge)     Vitreous Cutter:   2.930CE = (20 gauge)     2000CE = (20 gauge)   2350CE = (20 gauge)     Vitreous Cutter:   2.930CE = (25 gauge)     2000CE = (25 gauge)   2350CE = (20 gauge)     2000CE = (25 gauge)   2350CE = (25 gauge)     2000CE = (25 gauge)   2350CE = (25 gauge)     2000CE = (25 gauge)   2350CE = (25 gauge)     2000CE = (25 gauge)   2350BB = (25 gauge)     2000CE = (25 gauge)   2300BB = (27 gauge)     2000CE = (25 gauge)   2340BB = (25 gauge)     2000CE = (25 gauge)   2340BB = (27 gauge)     2000CE = (25 gauge)   2360BB = (27 gaug                                                                                                                                                                                                                                                                                                                                                                                                                                                                                                                                                                                                                                                                                                                                                                                                                                                   | Extend                                                      | Extended PVC                                         | • 2740BB = (25 gauge)                 |  |  |
| Photo and DescriptionCatalog NumberVireous Cutter:<br>27.5 psi, CPC<br>Posterior PVC<br>Tubing Set, Sterile,<br>Single Use- 2900CE = (20 gauge)<br>- 2920CE = (23 gauge)<br>- 2940CE = (25 gauge)Below products are sold 6 per box, sterile with tubing sets<br>Photo and DescriptionCatalog NumberVireous Cutter:<br>20 psi, Luer<br>Anterior PVC<br>Tubing Set, Sterile,<br>Single Use- 2350CE = (20 gauge)<br>- 2350CE = (20 gauge)<br>- 2350CE = (23 gauge)<br>- 2350CE = (25 gauge)Delow products<br>Cuting Set, Sterile,<br>Single Use- 2350CE = (25 gauge)<br>- 2350CE = (25 gauge)<br>- 2350CE = (25 gauge)<br>- 2350BB = (25 gauge)<br>- 2350BB = (25 gauge)<br>- 2310BB = (27 gauge)Delow products are sold 6 per box, sterile with tubing sets<br>Photo and Description- 2320BB = (25 gauge)<br>- 2310BB = (27 gauge)Below products are sold 6 per box, sterile with tubing sets<br>Photo and Description- 2320BB = (23 gauge)<br>- 2310BB = (25 gauge)<br>- 2340BB = (25 gauge)<br>- 2340BB = (25 gauge)<br>- 2360BB = (27 gauge)Below products are sold 6 per box, sterile with tubing sets<br>Photo and Description- 2320BB = (23 gauge)<br>- 2340BB = (25 gauge)<br>- 2360BB = (27 gauge)Below products are sold 6 per box, sterile with tubing sets<br>Photo and Description- 2320BB = (23 gauge)<br>- 2360BB = (27 gauge)Below products are sold 6 per box, sterile with tubing sets<br>Destrior PVC<br>Tubing Set, Sterile,<br>Single Use- 2820BB = (23 gauge)<br>- 2360BB = (27 gauge)Below products are sold 6 per box, sterile with tubing sets<br>Photo and Description- 2820BB = (23 gauge)<br>- 2360BB = (27 gauge)Below products are sold 6 per box, sterile with tubing sets<br>Photo and Description- 2820BB = (23 gauge)                                                                                                                                                                                               |                                                             |                                                      | • 2760BB = (27 gauge)                 |  |  |
| Vitreous Cutter:<br>27.5 psi, CPC<br>Posterior PVC<br>Tubing Set, Sterile,<br>Single Use2900CE = (20 gauge)<br>2920CE = (23 gauge)<br>2940CE = (25 gauge)<br>2940CE = (25 gauge)Below products are sold 6 per box, sterile with tubing sets<br>Photo and DescriptionCatalog NumberVitreous Cutter:<br>20 psi, Luer<br>Anterior PVC<br>Tubing Set, Sterile,<br>Single Use2550CE = (20 gauge)<br>2570CE = (23 gauge)<br>2390CE = (25 gauge)<br>2390CE = (25 gauge)<br>2390CE = (25 gauge)<br>2390CE = (25 gauge)<br>2390BB = (25 gauge)<br>2390BB = (25 gauge)<br>2310BB = (27 gauge)Below products are sold 6 per box, sterile with tubing sets<br>Photo and DescriptionCatalog Number<br>2390BB = (25 gauge)<br>2390BB = (25 gauge)<br>230BB = (25 gauge)<br>230BB = (25 gauge)<br>230BB = (25 gauge)<br>230BB = (27 gauge)Below products are sold 6 per box, sterile with tubing sets<br>Photo and DescriptionCatalog NumberBelow products are sold 6 per box, sterile with tubing sets<br>Photo and Description2320BB = (25 gauge)<br>2340BB = (25 gauge)<br>2360BB = (27 gauge)<br>2360BB = (27 gauge)Below products are sold 6 per box, sterile with tubing sets<br>Photo and DescriptionCatalog Number<br>2320BB = (25 gauge)<br>2360BB = (27 gauge)<br>2360BB = (27 gauge)Below products are sold 6 per box, sterile with tubing sets<br>Photo and DescriptionCatalog Number<br>2360BB = (25 gauge)<br>2360BB = (25 gauge)<br>2640BB = (25 gauge)<br>2640BB = (25 gauge)<br>2640BB = (25 gauge)<br>2640BB = (25 gauge)                                                                                                                                                                                                                               | Below products                                              | are sold 6 per box,                                  | sterile with tubing sets              |  |  |
| 27.5 psi, CPC<br>Posterior PVC<br>Tubing Set, Sterile,<br>Single Use: 2920CE = (23 gauge)<br>: 2940CE = (25 gauge)Below products are sold 6 per box, sterile with tubing sets<br>Photo and DescriptionCatalog NumberVitreous Cutter:<br>20 psi, Luer<br>Anterior PVC<br>Tubing Set, Sterile,<br>Single Use: 2350CE = (20 gauge)<br>: 2350CE = (23 gauge)BB Vitreous Cutter:<br>20 psi, Luer<br>Anterior PVC<br>Tubing Set, Sterile,<br>Single Use: 2350CE = (20 gauge)<br>: 2350CE = (25 gauge)Witreous Cutter:<br>20 psi, Luer<br>Anterior PVC<br>Tubing Set, Sterile,<br>Sterile, Single Use: 2370BB = (25 gauge)<br>: 2390BB = (25 gauge)<br>: 2310BB = (27 gauge)Below products are sold 6 per box, sterile with tubing sets<br>Photo and DescriptionCatalog NumberVitreous Cutter:<br>13.2 psi, Luer<br>Posterior PVC<br>Tubing Set, Sterile,<br>Single Use: 2320BB = (23 gauge)<br>: 2320BB = (23 gauge)<br>: 2340BB = (25 gauge)<br>: 2360BB = (25 gauge)<br>: 2360BB = (27 gauge)Below products are sold 6 per box, sterile with tubing sets<br>Photo and Description: 2320BB = (23 gauge)<br>: 2360BB = (25 gauge)<br>: 2360BB = (27 gauge)Below products are sold 6 per box, sterile with tubing sets<br>Photo and Description: 2320BB = (23 gauge)<br>: 2360BB = (27 gauge)Below products are sold 6 per box, sterile with tubing sets<br>Photo and Description: 2320BB = (23 gauge)<br>: 2360BB = (27 gauge)Below products are sold 6 per box, sterile with tubing sets<br>Dosterior PVC<br>Tubing Set, Sterile,<br>Single Use: 2820BB = (23 gauge)<br>: 2840BB = (25 gauge)<br>: 2840BB = (25 gauge)<br>: 2840BB = (25 gauge)Witreous Cutter:<br>Toto and Description: 2840BB = (25 gauge)<br>: 2840BB = (25 gauge)<br>: 2840BB =                                                                                                                                                                                                     | Photo and                                                   | Description                                          | Catalog Number                        |  |  |
| Posterior PVC<br>Tubing Set, Sterile,<br>Single Use   : 2920CE = (23 gauge)     Below products are sold 6 per box, sterile with tubing sets   : 2940CE = (25 gauge)     Photo and Description   Catalog Number     Virreous Cutter:<br>20 psi, Luer<br>Anterior PVC<br>Tubing Set, Sterile,<br>Single Use   : 2350CE = (20 gauge)     BB Virreous Cutter:<br>20 psi, Luer<br>Anterior PVC<br>Tubing Set, Sterile,<br>Single Use   : 2350CE = (23 gauge)     Virreous Cutter:<br>20 psi, Luer<br>Anterior PVC<br>Tubing Set, Sterile,<br>Sterile, Single Use   : 2370BB = (25 gauge)     2390BB = (25 gauge)   : 2310BB = (25 gauge)     : 2310BB = (27 gauge)   : 2310BB = (27 gauge)     BE Virreous Cutter:<br>2.5 psi, Luer<br>Posterior PVC<br>Tubing Set, Sterile,<br>Single Use   : 2320BB = (23 gauge)     : 2320BB = (25 gauge)   : 2340BB = (25 gauge)     : 2340BB = (25 gauge)   : 2360BB = (27 gauge)     : 2360BB = (27 gauge)   : 2360BB = (27 gauge)     : 2360BB = (27 gauge)   : 2360BB = (27 gauge)     : 2360BB = (27 gauge)   : 2360BB = (27 gauge)     : 2360BB = (27 gauge)   : 2360BB = (27 gauge)     : 2360BB = (27 gauge)   : 2360BB = (27 gauge)     : 2360BB = (27 gauge)   : 2360BB = (25 gauge)     : 2360BB = (25 gauge)   : 2360BB = (25 gauge)     : 2400BB = (25 gauge)   : 2840BB = (25 gauge)<                                                                                                                                                                                                                                                                                                                                                                                                                                                                                                                                                                                                                 |                                                             |                                                      | • 2900CE = (20 gauge)                 |  |  |
| Single Use   • 2940CE = (25 gauge)     Below products are sold 6 per box, sterile with tubing sets   Catalog Number     Image: Photo and Description   Catalog Number     Image: Photo and Description   • 2350CE = (20 gauge)     Image: Photo and Description   • 2350CE = (23 gauge)     Image: Photo and Description   • 2370CE = (25 gauge)     Image: Photo and Description   • 2370CE = (25 gauge)     Image: Photo and Description   • 2370BB = (25 gauge)     Image: Photo and Description   • 2370BB = (25 gauge)     Image: Photo and Description   • 2370BB = (25 gauge)     Image: Photo and Description   • Catalog Number     Image: Photo and Description   • Catalog Number     Image: Photo and Description   • 2320BB = (25 gauge)     Image: Photo and Description   • 2320BB = (25 gauge)     Image: Photo and Description   • 2320BB = (25 gauge)     Image: Photo and Description   • 2340BB = (25 gauge)     Image: Photo and Description   • 2360BB = (27 gauge)     Image: Photo and Description   • 2360BB = (27 gauge)     Image: Photo and Description   • 2360BB = (27 gauge)     Image: Photo and Description   • 2360BB = (23 gauge)     Image: Photo and Descripti                                                                                                                                                                                                                                                                                                                                                                                                                                                                                                                                                                                                                                                                                                                                                | M S                                                         | Posterior PVC                                        | • 2920CE = (23 gauge)                 |  |  |
| Photo and Description   Catalog Number     Vitreous Cutter:   20 psi, Luer     Anterior PVC   Tubing Set, Sterile,     Single Use   2370CE = (23 gauge)     Vitreous Cutter:   2390CE = (25 gauge)     20 psi, Luer Anterior   2390CE = (25 gauge)     VC Tubing Set,   2390B = (25 gauge)     20 psi, Luer Anterior   2390BB = (25 gauge)     VC Tubing Set,   2310BB = (27 gauge)     VE Tubing Set,   2310BB = (27 gauge)     VE Tubing Set,   2310BB = (25 gauge)     2310BB = (27 gauge)   2340BB = (25 gauge)     VE Tubing Set,   23200B = (25 gauge)     VE Tubing Set,   2320BB = (25 gauge)     2340BB = (25 gauge)   2340BB = (25 gauge)     2360BB = (27 gauge)   2360BB = (27 gauge)     VITION Set,   Single Use     Below products are sold 6 per box, sterile with tubing sets     Photo and Description   Catalog Number     2360BB = (27 gauge)   2360BB = (27 gauge)     2360BB = (27 gauge)   2360BB = (27 gauge)     2360BB = (27 gauge)   2360BB = (23 gauge)     2360BB = (25 gauge)   2360BB = (23 gauge)     237.5 psi, CPC   2820BB = (2                                                                                                                                                                                                                                                                                                                                                                                                                                                                                                                                                                                                                                                                                                                                                                                                                                                                                 | N CA                                                        |                                                      | • 2940CE = (25 gauge)                 |  |  |
| Photo and Description   Catalog Number     Vitreous Cutter:   20 psi, Luer     Anterior PVC   Tubing Set, Sterile,     Single Use   2370CE = (23 gauge)     Vitreous Cutter:   2390CE = (25 gauge)     20 psi, Luer Anterior   2390CE = (25 gauge)     VC Tubing Set,   2390B = (25 gauge)     20 psi, Luer Anterior   2390BB = (25 gauge)     VC Tubing Set,   2310BB = (27 gauge)     VE Tubing Set,   2310BB = (27 gauge)     VE Tubing Set,   2310BB = (25 gauge)     2310BB = (27 gauge)   2340BB = (25 gauge)     VE Tubing Set,   23200B = (25 gauge)     VE Tubing Set,   2320BB = (25 gauge)     2340BB = (25 gauge)   2340BB = (25 gauge)     2360BB = (27 gauge)   2360BB = (27 gauge)     VITION Set,   Single Use     Below products are sold 6 per box, sterile with tubing sets     Photo and Description   Catalog Number     2360BB = (27 gauge)   2360BB = (27 gauge)     2360BB = (27 gauge)   2360BB = (27 gauge)     2360BB = (27 gauge)   2360BB = (23 gauge)     2360BB = (25 gauge)   2360BB = (23 gauge)     237.5 psi, CPC   2820BB = (2                                                                                                                                                                                                                                                                                                                                                                                                                                                                                                                                                                                                                                                                                                                                                                                                                                                                                 |                                                             |                                                      |                                       |  |  |
| Virreous Cutter:<br>20 psi, Luer<br>Anterior PVC<br>Tubing Set, Sterile,<br>Single Use   • 2350CE = (20 gauge)     • 2370CE = (23 gauge)   • 2370CE = (23 gauge)     • 2390CE = (25 gauge)   • 2390CE = (25 gauge)     • 20 psi, Luer Anterior<br>PVC Tubing Set,<br>Sterile, Single Use   • 2570BB = (25 gauge)     • 2390BB = (25 gauge)   • 2390BB = (25 gauge)     • 2310BB = (27 gauge)   • 2310BB = (27 gauge)     • 20 psi, Luer Anterior<br>PVC Tubing Set,<br>Sterile, Single Use   • 2320BB = (23 gauge)     • 2320BB = (25 gauge)   • 2320BB = (23 gauge)     • 2320BB = (25 gauge)   • 2340BB = (25 gauge)     • 2340BB = (25 gauge)   • 2360BB = (27 gauge)     • 2360BB = (27 gauge)   • 2360BB = (27 gauge)     • 2360BB = (27 gauge)   • 2360BB = (27 gauge)     • 2360BB = (27 gauge)   • 2360BB = (27 gauge)     • 2360BB = (27 gauge)   • 2360BB = (27 gauge)     • 2360BB = (27 gauge)   • 2360BB = (27 gauge)     • 2360BB = (27 gauge)   • 2360BB = (27 gauge)     • 2360BB = (27 gauge)   • 2800BB = (25 gauge)     • 2802BB = (23 gauge)   • 2820BB = (23 gauge)     • 2840BB = (25 gauge)   • 2840BB = (25 gauge)     • 2480BB = (25 gauge)   • 2480BB = (25 gauge)     • 240BB = (25 gauge)                                                                                                                                                                                                                                                                                                                                                                                                                                                                                                                                                                                                                                                                                                                              |                                                             |                                                      | ÷                                     |  |  |
| 20 psi, Luer<br>Anterior PVC<br>Tubing Set, Sterile,<br>Single Use   - 2300CL = (25 gauge)     20 psi, Luer<br>Anterior PVC<br>Tubing Set, Sterile,<br>Single Use   - 2370CE = (23 gauge)     20 psi, Luer Anterior<br>PVC Tubing Set,<br>Sterile, Single Use   - 2370CB = (25 gauge)     BB Vitreous Cutter:<br>20 psi, Luer Anterior<br>PVC Tubing Set,<br>Sterile, Single Use   - 2370BB = (25 gauge)     Below products are sold 6 per box, sterile with tubing sets<br>Photo and Description   - 2320BB = (27 gauge)     BB Vitreous Cutter:<br>T.2 psi, Luer<br>Posterior PVC<br>Tubing Set, Sterile,<br>Single Use   - 2320BB = (23 gauge)     Below products are sold 6 per box, sterile with tubing sets<br>Photo and Description   - 2320BB = (23 gauge)     2560BB = (27 gauge)   - 2340BB = (25 gauge)     2560BB = (27 gauge)   - 2360BB = (27 gauge)     Below products are sold 6 per box, sterile with tubing sets<br>Photo and Description   - 2320BB = (27 gauge)     Below products are sold 6 per box, sterile with tubing sets<br>Photo and Description   - 2360BB = (27 gauge)     BB Vitreous Cutter:<br>37.5 psi, CPC<br>Posterior PVC<br>Tubing Set, Sterile,   - 2820BB = (23 gauge)     - 2840BB = (25 gauge)   - 2840BB = (25 gauge)     - 2840BB = (25 gauge)   - 2840BB = (25 gauge)     - 2840BB = (25 gauge)   - 2840BB = (25 gauge)     - 2840BB = (25 gauge)                                                                                                                                                                                                                                                                                                                                                                                                                                                                                                                                                     | _                                                           |                                                      | , , , , , , , , , , , , , , , , , , , |  |  |
| Tubing Set, Sterile,<br>Single Use   • 2390CE = (25 gauge)     • 2390CE = (25 gauge)   • 2370BB = (23 gauge)     • 2390B = (25 gauge)   • 2390BB = (25 gauge)     • 2390B = (25 gauge)   • 2300BB = (27 gauge)     • 2300B = (27 gauge)   • 2310BB = (27 gauge)     • 2310BB = (27 gauge)   • 2310BB = (27 gauge)     • 2310BB = (27 gauge)   • 2320BB = (23 gauge)     • 2320BB = (25 gauge)   • 2320BB = (23 gauge)     • 2320BB = (25 gauge)   • 2340BB = (25 gauge)     • 2340BB = (25 gauge)   • 2340BB = (25 gauge)     • 2360BB = (27 gauge)   • 2360BB = (27 gauge)     • 2360BB = (27 gauge)   • 2360BB = (27 gauge)     • 2360BB = (27 gauge)   • 2360BB = (27 gauge)     • 2360BB = (27 gauge)   • 2360BB = (27 gauge)     • 2360BB = (27 gauge)   • 2360BB = (27 gauge)     • 2360BB = (27 gauge)   • 2800BB = (23 gauge)     • 2360BB = (27 gauge)   • 2820BB = (23 gauge)     • 2350BB = (23 gauge)   • 2820BB = (23 gauge)     • 2360BB = (25 gauge)   • 2840BB = (25 gauge)     • 2840BB = (25 gauge)   • 2840BB = (25 gauge)     • 2840BB = (25 gauge)   • 2840BB = (25 gauge)                                                                                                                                                                                                                                                                                                                                                                                                                                                                                                                                                                                                                                                                                                                                                                                                                                                    |                                                             | 20 psi, Luer                                         |                                       |  |  |
| BB Vitreous Cutter:<br>20 psi, Luer Anterior<br>PVC Tubing Set,<br>Sterile, Single Use   • 2370BB = (23 gauge)     • 2390BB = (25 gauge)   • 2390BB = (25 gauge)     • 2310BB = (27 gauge)   • 2310BB = (27 gauge)     Below products are sold 6 per box, sterile with tubing sets<br>Photo and Description   Catalog Number     BB Vitreous Cutter:<br>13.2 psi, Luer<br>Posterior PVC<br>Tubing Set, Sterile,<br>Single Use   • 2320BB = (23 gauge)     Below products are sold 6 per box, sterile with tubing sets   • 2340BB = (25 gauge)     • 2560BB = (27 gauge)   • 2560BB = (27 gauge)     • 2560BB = (27 gauge)   • 260BB = (27 gauge)     • 260BB = (25 gauge)   • 260BB = (25 gauge)     • 280BB = (25 gauge)   • 2820BB = (23 gauge)     • 280BB = (25 gauge)   • 2820BB = (23 gauge)     • 2840BB = (25 gauge)   • 2840BB = (25 gauge)     • 2840BB = (25 gauge)   • 2840BB = (25 gauge)     • 2840BB = (25 gauge)   • 2840BB = (25 gauge)     • 2840BB = (25 gauge)   • 2840BB = (25 gauge)     • 2840BB = (25 gauge)   • 2840BB = (25 gauge)     • 2840BB = (25 gauge)   • 2840BB = (25 gauge)     • 2840BB = (25 gauge)   • 2840BB = (25 gauge)                                                                                                                                                                                                                                                                                                                                                                                                                                                                                                                                                                                                                                                                                                                                                                                   |                                                             | Tubing Set, Sterile,                                 |                                       |  |  |
| Baseline Construction   20 psi, Luer Anterior<br>PVC Tubing Set,<br>Sterile, Single Use   • 2390BB = (25 gauge)     Below products are sold 6 per box, sterile with tubing sets   • 2310BB = (27 gauge)     Photo and Description   Catalog Number     Below products are sold 6 per box, sterile with tubing sets   • 2320BB = (23 gauge)     Photo and Description   Catalog Number     BB Vitreous Cutter:<br>13.2 psi, Luer<br>Posterior PVC<br>Tubing Set, Sterile,<br>Single Use   • 2320BB = (23 gauge)     Below products are sold 6 per box, sterile with tubing sets   • 2360BB = (27 gauge)     Below products are sold 6 per box, sterile with tubing sets   • 2360BB = (27 gauge)     Below products are sold 6 per box, sterile with tubing sets   • 2820BB = (23 gauge)     • 2820BB = (23 gauge)   • 2820BB = (23 gauge)     • 2840BB = (25 gauge)   • 2840BB = (25 gauge)     • 2840BB = (25 gauge)   • 2840BB = (25 gauge)     • 2840BB = (25 gauge)   • 2840BB = (25 gauge)     • 2840BB = (25 gauge)   • 2840BB = (25 gauge)     • 2840BB = (25 gauge)   • 2840BB = (25 gauge)     • 2840BB = (25 gauge)   • 2840BB = (25 gauge)                                                                                                                                                                                                                                                                                                                                                                                                                                                                                                                                                                                                                                                                                                                                                                                               |                                                             | Single Use                                           | • 2590CE = (25 gduge)                 |  |  |
| PVC Tubing Set,<br>Sterile, Single Use   -230000 - (23 gauge)     Below products are sold 6 per box, sterile with tubing sets     Photo and Description   Catalog Number     BB Vitreous Cutter:<br>13.2 psi, Luer<br>Posterior PVC<br>Tubing Set, Sterile,<br>Single Use   -2320BB = (27 gauge)     Below products are sold 6 per box, sterile with tubing sets   -2540BB = (25 gauge)     2560BB = (27 gauge)   -2560BB = (27 gauge)     Below products are sold 6 per box, sterile with tubing sets   -2560BB = (27 gauge)     Below products are sold 6 per box, sterile with tubing sets   -260BB = (27 gauge)     Below products are sold 6 per box, sterile with tubing sets   -2820BB = (23 gauge)     7.5 psi, CPC<br>Posterior PVC<br>Tubing Set, Sterile,<br>Tubing Set, Sterile,   -2820BB = (23 gauge)     2000B = (25 gauge)   -2840BB = (25 gauge)     2000B = (25 gauge)   -260BB = (25 gauge)                                                                                                                                                                                                                                                                                                                                                                                                                                                                                                                                                                                                                                                                                                                                                                                                                                                                                                                                                                                                                                     |                                                             |                                                      | • 2370BB = (23 gauge)                 |  |  |
| Below products are sold 6 per box, sterile with tubing sets     Photo and Description   Catalog Number     BB Vitreous Cutter:   2320BB = (23 gauge)     15.2 psi, Luer   23240BB = (25 gauge)     Posterior PVC   2360BB = (27 gauge)     Tubing Set, Sterile,   2360BB = (27 gauge)     Below products are sold 6 per box, sterile with tubing sets   Photo and Description     Catalog Number   2360BB = (27 gauge)     Below products are sold 6 per box, sterile with tubing sets   Photo and Description     Catalog Number   2820BB = (23 gauge)     Striceous Cutter:   37.5 psi, CPC     Posterior PVC   2840BB = (25 gauge)     Ubing Set, Sterile,   2840BB = (25 gauge)     Cutalog Number   2840BB = (25 gauge)                                                                                                                                                                                                                                                                                                                                                                                                                                                                                                                                                                                                                                                                                                                                                                                                                                      |                                                             |                                                      | • 2390BB = (25 gauge)                 |  |  |
| Photo and Description   Catalog Number     Image: Product stress   BB Vitreous Cutter:   :2320BB = (23 gauge)     :3.2 psi, Luer   :2340BB = (25 gauge)   :2340BB = (25 gauge)     :2360BB = (27 gauge)   :2360BB = (27 gauge)   :2360BB = (27 gauge)     :2360BB = (27 gauge)   :2360BB = (27 gauge)   :2360BB = (27 gauge)     :2360BB = (27 gauge)   :2360BB = (23 gauge)   :2360BB = (23 gauge)     :237.5 psi, CPC   :2820BB = (23 gauge)   :2840BB = (25 gauge)     :240BB = (25 gauge)   :2840BB = (25 gauge)   :2840BB = (25 gauge)     :240BB = (25 gauge)   :2840BB = (25 gauge)   :2840BB = (25 gauge)                                                                                                                                                                                                                                                                                                                                                                                                                                                                                                                                                                                                                                                                                                                                                                                                                                                                                                                                                                                                                                                                                                                                                                                                                                                                                                                                  |                                                             | Sterile, Single Use                                  | • 2310BB = (27 gauge)                 |  |  |
| BB Vitreous Cutter:<br>13.2 psi, Luer<br>Posterior PVC<br>Tubing Set, Sterile,<br>Single Use   • 2320BB = (23 gauge)     • 2340BB = (25 gauge)   • 2360BB = (27 gauge)     • 2360BB = (27 gauge)   • 2360BB = (27 gauge)     • 2360BB = (27 gauge)   • 2360BB = (23 gauge)     • 2360BB = (27 gauge)   • 2360BB = (23 gauge)     • 2360BB = (23 gauge)   • 2380BB = (23 gauge)     • 2820BB = (23 gauge)   • 2820BB = (23 gauge)     • 2840BB = (25 gauge)   • 2840BB = (25 gauge)     • 2040BD = (27 gauge)   • 2040BD = (27 gauge)                                                                                                                                                                                                                                                                                                                                                                                                                                                                                                                                                                                                                                                                                                                                                                                                                                                                                                                                                                                                                                                                                                                                                                                                                                                                                                                                                                                                               | Below products                                              | are sold 6 per box,                                  | sterile with tubing sets              |  |  |
| 13.2 psi, Luer<br>Posterior PVC<br>Tubing Set, Sterile,<br>Single Use   • 2540BB = (25 gauge)     Below products are sold 6 per box, sterile with tubing sets     Photo and Description   Catalog Number     BB Vitreous Cutter:<br>37.5 psi, CPC<br>Posterior PVC<br>Tubing Set, Sterile,   • 2820BB = (23 gauge)     • 2840BB = (25 gauge)   • 2840BB = (25 gauge)     • 2840BB = (25 gauge)   • 2840BB = (25 gauge)     • 2840BB = (25 gauge)   • 2840BB = (25 gauge)                                                                                                                                                                                                                                                                                                                                                                                                                                                                                                                                                                                                                                                                                                                                                                                                                                                                                                                                                                                                                                                                                                                                                                                                                                                                                                                                                                                                                                                                           | Photo and                                                   | Description                                          | Catalog Number                        |  |  |
| Posterior PVC<br>Tubing Set, Sterile,<br>Single Use   • 2340BB = (25 gauge)     Below products are sold 6 per box, sterile with tubing sets     Photo and Description   Catalog Number     37.5 psi, CPC<br>Posterior PVC<br>Tubing Set, Sterile,<br>Tubing Set, Sterile,   • 2820BB = (23 gauge)     • 2840BB = (25 gauge)   • 2840BB = (25 gauge)     • 2840BB = (25 gauge)   • 2840BB = (25 gauge)                                                                                                                                                                                                                                                                                                                                                                                                                                                                                                                                                                                                                                                                                                                                                                                                                                                                                                                                                                                                                                                                                                                                                                                                                                                                                                                                                                                                                                                                                                                                              |                                                             |                                                      | • 2320BB = (23 gauge)                 |  |  |
| Single Use   • 2360BB = (27 gauge)     Below products are sold 6 per box, sterile with tubing sets     Photo and Description   Catalog Number     37.5 psi, CPC   • 2820BB = (23 gauge)     Posterior PVC   • 2840BB = (25 gauge)     Tubing Set, Sterile,   • 2000B = (27 gauge)                                                                                                                                                                                                                                                                                                                                                                                                                                                                                                                                                                                                                                                                                                                                                                                                                                                                                                                                                                                                                                                                                                                                                                                                                                                                                                                                                                                                                                                                                                                                                                                                                                                                  |                                                             | Posterior PVC<br>Tubing Set, Sterile,                | • 2340BB = (25 gauge)                 |  |  |
| Photo and Description     Catalog Number       BB Vitreous Cutter:     -2820BB = (23 gauge)       37.5 psi, CPC     -2840BB = (25 gauge)       Posterior PVC     -2840BB = (25 gauge)       Tubing Set, Sterile,     -2000 pc                                                                                                                                                                                                                                                                                                                                                                                                                                                                                                                                                                                                                                                                                                                                                                                                                                                                                                                                                                                                                                                                                                                                                                                                                                                                                                                                                                                                                                                                                                                                                                                                                                                                                                                      | raffi                                                       |                                                      | • 2360BB = (27 gauge)                 |  |  |
| Photo and Description     Catalog Number       BB Vitreous Cutter:     -2820BB = (23 gauge)       37.5 psi, CPC     -2840BB = (25 gauge)       Posterior PVC     -2840BB = (25 gauge)       Tubing Set, Sterile,     -2000 pc                                                                                                                                                                                                                                                                                                                                                                                                                                                                                                                                                                                                                                                                                                                                                                                                                                                                                                                                                                                                                                                                                                                                                                                                                                                                                                                                                                                                                                                                                                                                                                                                                                                                                                                      | Below products are sold 6 per box, starile with tubics acts |                                                      |                                       |  |  |
| BB Vitreous Cutter:     • 2820BB = (23 gauge)       37.5 psi, CPC     • 2840BB = (25 gauge)       Posterior PVC     • 2840BB = (25 gauge)       Tubing Set, Sterile,     • 2000B = (27 m)                                                                                                                                                                                                                                                                                                                                                                                                                                                                                                                                                                                                                                                                                                                                                                                                                                                                                                                                                                                                                                                                                                                                                                                                                                                                                                                                                                                                                                                                                                                                                                                                                                                                                                                                                          |                                                             |                                                      |                                       |  |  |
| Posterior PVC<br>Tubing Set, Sterile,                                                                                                                                                                                                                                                                                                                                                                                                                                                                                                                                                                                                                                                                                                                                                                                                                                                                                                                                                                                                                                                                                                                                                                                                                                                                                                                                                                                                                                                                                                                                                                                                                                                                                                                                                                                                                                                                                                              |                                                             | <b>BB Vitreous Cutter:</b>                           |                                       |  |  |
| Tubing Set, Sterile,                                                                                                                                                                                                                                                                                                                                                                                                                                                                                                                                                                                                                                                                                                                                                                                                                                                                                                                                                                                                                                                                                                                                                                                                                                                                                                                                                                                                                                                                                                                                                                                                                                                                                                                                                                                                                                                                                                                               |                                                             | Posterior PVC                                        |                                       |  |  |
|                                                                                                                                                                                                                                                                                                                                                                                                                                                                                                                                                                                                                                                                                                                                                                                                                                                                                                                                                                                                                                                                                                                                                                                                                                                                                                                                                                                                                                                                                                                                                                                                                                                                                                                                                                                                                                                                                                                                                    | - Alt                                                       |                                                      |                                       |  |  |