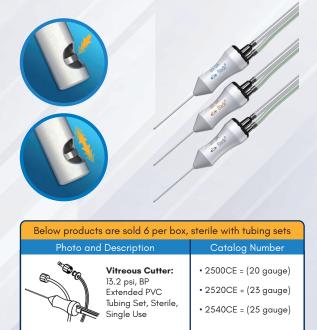

### **Bi-Blade® and Conventional Vitreous Cutters**

| Photo and DescriptionCatalog NumberVireous Cutter:<br>25 psi, Luer<br>Single Use:2700CE = (20 gauge)<br>:2740CE = (25 gauge)<br>:2740CE = (25 gauge)Vireous Cutter:<br>25 psi, Luer<br>Extended PVC<br>Tubing Set, Sterile,<br>Single Use:2720BB = (25 gauge)<br>:2740BB = (25 gauge)<br>:2740BB = (27 gauge)Below products are sold 6 per box, sterile with tubing sets<br>Photo and Description:2740CE = (20 gauge)<br>:2740BB = (27 gauge)Vireous Cutter:<br>27,5 psi, CPC<br>Posterior PVC<br>Tubing Set, Sterile,<br>Single Use:2900CE = (20 gauge)<br>:2920CE = (20 gauge)Below products are sold 6 per box, sterile with tubing sets<br>Photo and Description:2900CE = (20 gauge)<br>:2920CE = (25 gauge)Vireous Cutter:<br>20,5 psi, CPC<br>Posterior PVC<br>Tubing Set, Sterile,<br>Single Use:2500CE = (20 gauge)<br>:2920CE = (25 gauge)Below products are sold 6 per box, sterile with tubing sets<br>Photo and Description:2350CE = (20 gauge)<br>:2500CE = (25 gauge)Vireous Cutter:<br>20 psi, Luer<br>Anterior PVC<br>Tubing Set, Sterile,<br>Single Use:2570BB = (25 gauge)<br>:2590BB = (25 gauge)Below products are sold 6 per box, sterile with tubing sets<br>Photo and Description:2500BB = (25 gauge)<br>:2590BB = (25 gauge)<br>:2500BB = (25 gauge)Below products are sold 6 per box, sterile with tubing sets<br>Photo and Description:2320BB = (23 gauge)<br>:2500BB = (23 gauge)<br>:2500BB = (23 gauge)<br>:2500BB = (23 gauge)<br>:2500BB = (25 gauge)Below products are sold 6 per box, sterile with tubing sets<br>Photo and Description:2320BB = (23 gauge)<br>:2500BB = (25 gauge)<br>:2500BB = (27 gauge)Below products are sold 6 per box, sterile with tubing sets<br>Photo and Descriptio                                                                                                                                                                                                                    |                                                             | · ·                                                  | sterile with tubing sets              |  |  |
|----------------------------------------------------------------------------------------------------------------------------------------------------------------------------------------------------------------------------------------------------------------------------------------------------------------------------------------------------------------------------------------------------------------------------------------------------------------------------------------------------------------------------------------------------------------------------------------------------------------------------------------------------------------------------------------------------------------------------------------------------------------------------------------------------------------------------------------------------------------------------------------------------------------------------------------------------------------------------------------------------------------------------------------------------------------------------------------------------------------------------------------------------------------------------------------------------------------------------------------------------------------------------------------------------------------------------------------------------------------------------------------------------------------------------------------------------------------------------------------------------------------------------------------------------------------------------------------------------------------------------------------------------------------------------------------------------------------------------------------------------------------------------------------------------------------------------------------------------------------------------------------------------------------------------------------------------|-------------------------------------------------------------|------------------------------------------------------|---------------------------------------|--|--|
| 25 psi, luer<br>Extended PVC<br>Tubing Set, Sterile,<br>Single Use• 2720CE = (25 gauge)<br>• 2740CE = (25 gauge)<br>• 2740CE = (25 gauge)<br>• 2740BB = (25 gauge)<br>• 2740BB = (25 gauge)<br>• 2740BB = (27 gauge)Bel Vitreous Cutter:<br>25 psi, luer<br>Extended PVC<br>Tubing Set, Sterile,<br>Single Use• 2720BB = (23 gauge)<br>• 2740BB = (27 gauge)Below products are sold 6 per box, sterile with tubing sets<br>Photo and DescriptionCatalog Number<br>• 2920CE = (23 gauge)<br>• 2920CE = (23 gauge)<br>• 2920CE = (25 gauge)<br>• 2920CE = (25 gauge)Witreous Cutter:<br>27.5 psi, CPC<br>Posterior PVC<br>Tubing Set, Sterile,<br>Single Use• 2350CE = (20 gauge)<br>• 2350CE = (20 gauge)<br>• 2350CE = (25 gauge)Deto and DescriptionCatalog Number<br>• 2350CE = (25 gauge)<br>• 2370CE = (25 gauge)<br>• 2370CE = (25 gauge)<br>• 2370CE = (25 gauge)<br>• 2370CE = (25 gauge)<br>• 2370BB = (27 gauge)Deto and DescriptionCatalog Number<br>• 2350CE = (25 gauge)<br>• 2370CE = (25 gauge)<br>• 2370BB = (25 gauge)<br>• 2370BB = (25 gauge)<br>• 2300BB = (27 gauge)Deto and DescriptionCatalog Number<br>• 2350BB = (25 gauge)<br>• 2300BB = (27 gauge)Deto and DescriptionCatalog Number<br>• 2320BB = (25 gauge)<br>• 2340BB = (25 gauge)<br>• 2340BB = (25 gauge)<br>• 2340BB = (25 gauge)<br>• 2340BB = (25 gauge)<br>• 2360BB = (27 gauge)Below products are sold 6 per box, sterile with tubing sets<br>Photo and DescriptionCatalog Number<br>• 2320BB = (25 gauge)<br>• 2340BB = (25 gauge)<br>• 2820BB = (25 gauge)<br>• 2820BB = (25 gauge)<br>• 2840BB = (25 gauge)<br>• 2840BB = (25 gauge)<br>• 28                                                                                                                                | Photo and                                                   | Description                                          | Catalog Number                        |  |  |
| Extended PVC<br>Tubing Set, Sterile,<br>Single Use: 2720CE = (25 gauge)<br>: 2740CE = (25 gauge)<br>: 2740CE = (25 gauge)<br>: 2740CB = (25 gauge)<br>: 2740BB = (25 gauge)<br>: 2760BB = (27 gauge)Below products are sold 6 per box, sterile with tubing sets<br>Photo and DescriptionCatalog Number<br>: 2900CE = (25 gauge)<br>: 2920CE = (25 gauge)<br>: 2940CE = (25 gauge)<br>: 2940CE = (25 gauge)<br>: 2940CE = (25 gauge)Below products are sold 6 per box, sterile with tubing sets<br>Photo and DescriptionCatalog Number<br>: 2900CE = (25 gauge)<br>: 2940CE = (25 gauge)<br>: 2940CE = (25 gauge)<br>: 2940CE = (25 gauge)Below products are sold 6 per box, sterile with tubing sets<br>Photo and DescriptionCatalog Number<br>: 2940CE = (25 gauge)<br>: 2940CE = (25 gauge)<br>: 2350CE = (20 gauge)<br>: 2350CE = (20 gauge)<br>: 2350CE = (25 gauge)<br>: 2300BB = (25 gauge)<br>: 2360BB = (25 gauge)<br>: 236 | B 9                                                         | 25 psi, Luer<br>Extended PVC<br>Tubing Set, Sterile, | • 2700CE = (20 gauge)                 |  |  |
| Single Use   • 2740CE = (25 gauge)     Wireous Cutter:   25 psi, Luer     Single Use   • 2720BB = (23 gauge)     • 2740BB = (25 gauge)   • 2740BB = (25 gauge)     • 2740BB = (27 gauge)   • 2740BB = (27 gauge)     Below products are sold 6 per box, sterile with tubing sets   Photo and Description     Virreous Cutter:   27,5 psi, CPC     Posterior PVC   Tubing Set, Sterile,     Single Use   • 2900CE = (20 gauge)     • 2940CE = (25 gauge)   • 2940CE = (25 gauge)     • 2940CE = (25 gauge)   • 2940CE = (25 gauge)     • 2940CE = (25 gauge)   • 2940CE = (20 gauge)     • 2940CE = (25 gauge)   • 2940CE = (20 gauge)     • 2940CE = (20 gauge)   • 2940CE = (20 gauge)     • 2970CE = (20 gauge)   • 2940CE = (20 gauge)     • 2970CE = (20 gauge)   • 2350CE = (20 gauge)     • 2370CE = (20 gauge)   • 2350CE = (20 gauge)     • 2370CE = (25 gauge)   • 2370CE = (25 gauge)     • 2370CE = (25 gauge)   • 2370CE = (25 gauge)     • 2370BB = (27 gauge)   • 2370BB = (27 gauge)     • 2310BB = (27 gauge)   • 2320BB = (27 gauge)     • 2320BB = (25 gauge)   • 2340BB = (25 gauge)     •                                                                                                                                                                                                                                                                                                                                                                                                                                                                                                                                                                                                                                                                                                                                                                                                                                      |                                                             |                                                      | • 2720CE = (23 gauge)                 |  |  |
| 25 psi, Luer<br>Extended PVC<br>Tubing Set, Sterile,<br>Single Use   - 2740BB = (25 gauge)<br>. 2740BB = (27 gauge)     Below products are sold 6 per box, sterile with tubing sets<br>Photo and Description   Catalog Number     Vitreous Cutter:<br>27.5 psi, CPC<br>                                                                                                                                                                                                                                                                                                                                                                                                                                                                                                                                                                                                                                                                                                                                                                                                                                                                                                                                                                                                                                                                                                                                                                                                                                                                                                                                                                                                                                                                                                                                                                                                                                                                            |                                                             |                                                      | • 2740CE = (25 gauge)                 |  |  |
| Extended PVC<br>Tubing Set, Sterile,<br>Single Use   • 2740BB = (25 gauge)     Below products are sold 6 per box, sterile with tubing sets   • 2760BB = (27 gauge)     Wireous Cutter:<br>27.5 psi, CPC<br>Posterior PVC<br>Tubing Set, Sterile,<br>Single Use   • 2900CE = (20 gauge)     Below products are sold 6 per box, sterile with tubing sets   • 2920CE = (23 gauge)     Wireous Cutter:<br>27.5 psi, CPC<br>Posterior PVC<br>Tubing Set, Sterile,<br>Single Use   • 2940CE = (20 gauge)     Below products are sold 6 per box, sterile with tubing sets   • 2400CE = (20 gauge)     Virreous Cutter:<br>20 psi, Luer<br>Anterior PVC<br>Tubing Set, Sterile,<br>Single Use   • 2350CE = (20 gauge)     Wirreous Cutter:<br>20 psi, Luer<br>Anterior PVC<br>Tubing Set, Sterile,<br>Single Use   • 2370BB = (23 gauge)     Below products are sold 6 per box, sterile with tubing sets   • 2370BB = (23 gauge)     Virreous Cutter:<br>20 psi, Luer Anterior<br>PVC Tubing Set,<br>Sterile, Single Use   • 2370BB = (23 gauge)     Below products are sold 6 per box, sterile with tubing sets   • 2320BB = (25 gauge)     Description   Catalog Number     • 2320BB = (25 gauge)   • 2340BB = (25 gauge)     • 2340BB = (25 gauge)   • 2340BB = (25 gauge)     • 2340BB = (25 gauge)   • 2340BB = (25 gauge)     • 2340BB = (25 gauge)   • 2340BB = (25 gauge)     • 2340BB = (25 gauge)   • 2820BB = (23 gauge)                                                                                                                                                                                                                                                                                                                                                                                                                                                                                                                        | 8 - A                                                       |                                                      | • 2720BB = (23 gauge)                 |  |  |
| Single Use   • 2760BB = (27 gauge)     Below products are sold 6 per box, sterile with tubing sets   Catalog Number     Vitreous Cutter:   2.7.5 psi, CPC     27.5 psi, CPC   Posterior PVC     Dubing Set, Sterile,   2900CE = (20 gauge)     2920CE = (25 gauge)   2940CE = (25 gauge)     2940CE = (20 gauge)   2940CE = (20 gauge)     2940CE = (25 gauge)   2940CE = (20 gauge)     Vitreous Cutter:   2.930CE = (20 gauge)     2000CE = (20 gauge)   2350CE = (20 gauge)     Vitreous Cutter:   2.930CE = (25 gauge)     2000CE = (25 gauge)   2350CE = (20 gauge)     2000CE = (25 gauge)   2350CE = (25 gauge)     2000CE = (25 gauge)   2350CE = (25 gauge)     2000CE = (25 gauge)   2350CE = (25 gauge)     2000CE = (25 gauge)   2350BB = (25 gauge)     2000CE = (25 gauge)   2300BB = (27 gauge)     2000CE = (25 gauge)   2340BB = (25 gauge)     2000CE = (25 gauge)   2340BB = (27 gauge)     2000CE = (25 gauge)   2360BB = (27 gaug                                                                                                                                                                                                                                                                                                                                                                                                                                                                                                                                                                                                                                                                                                                                                                                                                                                   | Extend                                                      | Extended PVC                                         | • 2740BB = (25 gauge)                 |  |  |
| Photo and DescriptionCatalog NumberVireous Cutter:<br>27.5 psi, CPC<br>Posterior PVC<br>Tubing Set, Sterile,<br>Single Use- 2900CE = (20 gauge)<br>- 2920CE = (23 gauge)<br>- 2940CE = (25 gauge)Below products are sold 6 per box, sterile with tubing sets<br>Photo and DescriptionCatalog NumberVireous Cutter:<br>20 psi, Luer<br>Anterior PVC<br>Tubing Set, Sterile,<br>Single Use- 2350CE = (20 gauge)<br>- 2350CE = (20 gauge)<br>- 2350CE = (23 gauge)<br>- 2350CE = (25 gauge)Delow products<br>Cuting Set, Sterile,<br>Single Use- 2350CE = (25 gauge)<br>- 2350CE = (25 gauge)<br>- 2350CE = (25 gauge)<br>- 2350BB = (25 gauge)<br>- 2350BB = (25 gauge)<br>- 2310BB = (27 gauge)Delow products are sold 6 per box, sterile with tubing sets<br>Photo and Description- 2320BB = (25 gauge)<br>- 2310BB = (27 gauge)Below products are sold 6 per box, sterile with tubing sets<br>Photo and Description- 2320BB = (23 gauge)<br>- 2310BB = (25 gauge)<br>- 2340BB = (25 gauge)<br>- 2340BB = (25 gauge)<br>- 2360BB = (27 gauge)Below products are sold 6 per box, sterile with tubing sets<br>Photo and Description- 2320BB = (23 gauge)<br>- 2340BB = (25 gauge)<br>- 2360BB = (27 gauge)Below products are sold 6 per box, sterile with tubing sets<br>Photo and Description- 2320BB = (23 gauge)<br>- 2360BB = (27 gauge)Below products are sold 6 per box, sterile with tubing sets<br>Destrior PVC<br>Tubing Set, Sterile,<br>Single Use- 2820BB = (23 gauge)<br>- 2360BB = (27 gauge)Below products are sold 6 per box, sterile with tubing sets<br>Photo and Description- 2820BB = (23 gauge)<br>- 2360BB = (27 gauge)Below products are sold 6 per box, sterile with tubing sets<br>Photo and Description- 2820BB = (23 gauge)                                                                                                                                                                                               |                                                             |                                                      | • 2760BB = (27 gauge)                 |  |  |
| Vitreous Cutter:<br>27.5 psi, CPC<br>Posterior PVC<br>Tubing Set, Sterile,<br>Single Use2900CE = (20 gauge)<br>2920CE = (23 gauge)<br>2940CE = (25 gauge)<br>2940CE = (25 gauge)Below products are sold 6 per box, sterile with tubing sets<br>Photo and DescriptionCatalog NumberVitreous Cutter:<br>20 psi, Luer<br>Anterior PVC<br>Tubing Set, Sterile,<br>Single Use2550CE = (20 gauge)<br>2570CE = (23 gauge)<br>2390CE = (25 gauge)<br>2390CE = (25 gauge)<br>2390CE = (25 gauge)<br>2390CE = (25 gauge)<br>2390BB = (25 gauge)<br>2390BB = (25 gauge)<br>2310BB = (27 gauge)Below products are sold 6 per box, sterile with tubing sets<br>Photo and DescriptionCatalog Number<br>2390BB = (25 gauge)<br>2390BB = (25 gauge)<br>230BB = (25 gauge)<br>230BB = (25 gauge)<br>230BB = (25 gauge)<br>230BB = (27 gauge)Below products are sold 6 per box, sterile with tubing sets<br>Photo and DescriptionCatalog NumberBelow products are sold 6 per box, sterile with tubing sets<br>Photo and Description2320BB = (25 gauge)<br>2340BB = (25 gauge)<br>2360BB = (27 gauge)<br>2360BB = (27 gauge)Below products are sold 6 per box, sterile with tubing sets<br>Photo and DescriptionCatalog Number<br>2320BB = (25 gauge)<br>2360BB = (27 gauge)<br>2360BB = (27 gauge)Below products are sold 6 per box, sterile with tubing sets<br>Photo and DescriptionCatalog Number<br>2360BB = (25 gauge)<br>2360BB = (25 gauge)<br>2640BB = (25 gauge)<br>2640BB = (25 gauge)<br>2640BB = (25 gauge)<br>2640BB = (25 gauge)                                                                                                                                                                                                                               | Below products                                              | are sold 6 per box,                                  | sterile with tubing sets              |  |  |
| 27.5 psi, CPC<br>Posterior PVC<br>Tubing Set, Sterile,<br>Single Use: 2920CE = (23 gauge)<br>: 2940CE = (25 gauge)Below products are sold 6 per box, sterile with tubing sets<br>Photo and DescriptionCatalog NumberVitreous Cutter:<br>20 psi, Luer<br>Anterior PVC<br>Tubing Set, Sterile,<br>Single Use: 2350CE = (20 gauge)<br>: 2350CE = (23 gauge)BB Vitreous Cutter:<br>20 psi, Luer<br>Anterior PVC<br>Tubing Set, Sterile,<br>Single Use: 2350CE = (20 gauge)<br>: 2350CE = (25 gauge)Witreous Cutter:<br>20 psi, Luer<br>Anterior PVC<br>Tubing Set, Sterile,<br>Sterile, Single Use: 2370BB = (25 gauge)<br>: 2390BB = (25 gauge)<br>: 2310BB = (27 gauge)Below products are sold 6 per box, sterile with tubing sets<br>Photo and DescriptionCatalog NumberVitreous Cutter:<br>13.2 psi, Luer<br>Posterior PVC<br>Tubing Set, Sterile,<br>Single Use: 2320BB = (23 gauge)<br>: 2320BB = (23 gauge)<br>: 2340BB = (25 gauge)<br>: 2360BB = (25 gauge)<br>: 2360BB = (27 gauge)Below products are sold 6 per box, sterile with tubing sets<br>Photo and Description: 2320BB = (23 gauge)<br>: 2360BB = (25 gauge)<br>: 2360BB = (27 gauge)Below products are sold 6 per box, sterile with tubing sets<br>Photo and Description: 2320BB = (23 gauge)<br>: 2360BB = (27 gauge)Below products are sold 6 per box, sterile with tubing sets<br>Photo and Description: 2320BB = (23 gauge)<br>: 2360BB = (27 gauge)Below products are sold 6 per box, sterile with tubing sets<br>Dosterior PVC<br>Tubing Set, Sterile,<br>Single Use: 2820BB = (23 gauge)<br>: 2840BB = (25 gauge)<br>: 2840BB = (25 gauge)<br>: 2840BB = (25 gauge)Witreous Cutter:<br>Toto and Description: 2840BB = (25 gauge)<br>: 2840BB = (25 gauge)<br>: 2840BB =                                                                                                                                                                                                     | Photo and                                                   | Description                                          | Catalog Number                        |  |  |
| Posterior PVC<br>Tubing Set, Sterile,<br>Single Use   : 2920CE = (23 gauge)     Below products are sold 6 per box, sterile with tubing sets   : 2940CE = (25 gauge)     Photo and Description   Catalog Number     Virreous Cutter:<br>20 psi, Luer<br>Anterior PVC<br>Tubing Set, Sterile,<br>Single Use   : 2350CE = (20 gauge)     BB Virreous Cutter:<br>20 psi, Luer<br>Anterior PVC<br>Tubing Set, Sterile,<br>Single Use   : 2350CE = (23 gauge)     Virreous Cutter:<br>20 psi, Luer<br>Anterior PVC<br>Tubing Set, Sterile,<br>Sterile, Single Use   : 2370BB = (25 gauge)     2390BB = (25 gauge)   : 2310BB = (25 gauge)     : 2310BB = (27 gauge)   : 2310BB = (27 gauge)     BE Virreous Cutter:<br>2.5 psi, Luer<br>Posterior PVC<br>Tubing Set, Sterile,<br>Single Use   : 2320BB = (23 gauge)     : 2320BB = (25 gauge)   : 2340BB = (25 gauge)     : 2340BB = (25 gauge)   : 2360BB = (27 gauge)     : 2360BB = (27 gauge)   : 2360BB = (27 gauge)     : 2360BB = (27 gauge)   : 2360BB = (27 gauge)     : 2360BB = (27 gauge)   : 2360BB = (27 gauge)     : 2360BB = (27 gauge)   : 2360BB = (27 gauge)     : 2360BB = (27 gauge)   : 2360BB = (27 gauge)     : 2360BB = (27 gauge)   : 2360BB = (25 gauge)     : 2360BB = (25 gauge)   : 2360BB = (25 gauge)     : 2400BB = (25 gauge)   : 2840BB = (25 gauge)<                                                                                                                                                                                                                                                                                                                                                                                                                                                                                                                                                                                                                 |                                                             |                                                      | • 2900CE = (20 gauge)                 |  |  |
| Single Use   • 2940CE = (25 gauge)     Below products are sold 6 per box, sterile with tubing sets   Catalog Number     Image: Photo and Description   Catalog Number     Image: Photo and Description   • 2350CE = (20 gauge)     Image: Photo and Description   • 2350CE = (23 gauge)     Image: Photo and Description   • 2370CE = (25 gauge)     Image: Photo and Description   • 2370CE = (25 gauge)     Image: Photo and Description   • 2370BB = (25 gauge)     Image: Photo and Description   • 2370BB = (25 gauge)     Image: Photo and Description   • 2370BB = (25 gauge)     Image: Photo and Description   • Catalog Number     Image: Photo and Description   • Catalog Number     Image: Photo and Description   • 2320BB = (25 gauge)     Image: Photo and Description   • 2320BB = (25 gauge)     Image: Photo and Description   • 2320BB = (25 gauge)     Image: Photo and Description   • 2340BB = (25 gauge)     Image: Photo and Description   • 2360BB = (27 gauge)     Image: Photo and Description   • 2360BB = (27 gauge)     Image: Photo and Description   • 2360BB = (27 gauge)     Image: Photo and Description   • 2360BB = (23 gauge)     Image: Photo and Descripti                                                                                                                                                                                                                                                                                                                                                                                                                                                                                                                                                                                                                                                                                                                                                | M S                                                         | Posterior PVC                                        | • 2920CE = (23 gauge)                 |  |  |
| Photo and Description   Catalog Number     Vitreous Cutter:   20 psi, Luer     Anterior PVC   Tubing Set, Sterile,     Single Use   2370CE = (23 gauge)     Vitreous Cutter:   2390CE = (25 gauge)     20 psi, Luer Anterior   2390CE = (25 gauge)     VC Tubing Set,   2390B = (25 gauge)     20 psi, Luer Anterior   2390BB = (25 gauge)     VC Tubing Set,   2310BB = (27 gauge)     VE Tubing Set,   2310BB = (27 gauge)     VE Tubing Set,   2310BB = (25 gauge)     2310BB = (27 gauge)   2340BB = (25 gauge)     VE Tubing Set,   23200B = (25 gauge)     VE Tubing Set,   2320BB = (25 gauge)     2340BB = (25 gauge)   2340BB = (25 gauge)     2360BB = (27 gauge)   2360BB = (27 gauge)     VITION Set,   Single Use     Below products are sold 6 per box, sterile with tubing sets     Photo and Description   Catalog Number     2360BB = (27 gauge)   2360BB = (27 gauge)     2360BB = (27 gauge)   2360BB = (27 gauge)     2360BB = (27 gauge)   2360BB = (23 gauge)     2360BB = (25 gauge)   2360BB = (23 gauge)     237.5 psi, CPC   2820BB = (2                                                                                                                                                                                                                                                                                                                                                                                                                                                                                                                                                                                                                                                                                                                                                                                                                                                                                 | N CA                                                        |                                                      | • 2940CE = (25 gauge)                 |  |  |
| Photo and Description   Catalog Number     Vitreous Cutter:   20 psi, Luer     Anterior PVC   Tubing Set, Sterile,     Single Use   2370CE = (23 gauge)     Vitreous Cutter:   2390CE = (25 gauge)     20 psi, Luer Anterior   2390CE = (25 gauge)     VC Tubing Set,   2390B = (25 gauge)     20 psi, Luer Anterior   2390BB = (25 gauge)     VC Tubing Set,   2310BB = (27 gauge)     VE Tubing Set,   2310BB = (27 gauge)     VE Tubing Set,   2310BB = (25 gauge)     2310BB = (27 gauge)   2340BB = (25 gauge)     VE Tubing Set,   23200B = (25 gauge)     VE Tubing Set,   2320BB = (25 gauge)     2340BB = (25 gauge)   2340BB = (25 gauge)     2360BB = (27 gauge)   2360BB = (27 gauge)     VITION Set,   Single Use     Below products are sold 6 per box, sterile with tubing sets     Photo and Description   Catalog Number     2360BB = (27 gauge)   2360BB = (27 gauge)     2360BB = (27 gauge)   2360BB = (27 gauge)     2360BB = (27 gauge)   2360BB = (23 gauge)     2360BB = (25 gauge)   2360BB = (23 gauge)     237.5 psi, CPC   2820BB = (2                                                                                                                                                                                                                                                                                                                                                                                                                                                                                                                                                                                                                                                                                                                                                                                                                                                                                 |                                                             |                                                      |                                       |  |  |
| Virreous Cutter:<br>20 psi, Luer<br>Anterior PVC<br>Tubing Set, Sterile,<br>Single Use   • 2350CE = (20 gauge)     • 2370CE = (23 gauge)   • 2370CE = (23 gauge)     • 2390CE = (25 gauge)   • 2390CE = (25 gauge)     • 20 psi, Luer Anterior<br>PVC Tubing Set,<br>Sterile, Single Use   • 2570BB = (25 gauge)     • 2390BB = (25 gauge)   • 2390BB = (25 gauge)     • 2310BB = (27 gauge)   • 2310BB = (27 gauge)     • 20 psi, Luer Anterior<br>PVC Tubing Set,<br>Sterile, Single Use   • 2320BB = (23 gauge)     • 2320BB = (25 gauge)   • 2320BB = (23 gauge)     • 2320BB = (25 gauge)   • 2340BB = (25 gauge)     • 2340BB = (25 gauge)   • 2360BB = (27 gauge)     • 2360BB = (27 gauge)   • 2360BB = (27 gauge)     • 2360BB = (27 gauge)   • 2360BB = (27 gauge)     • 2360BB = (27 gauge)   • 2360BB = (27 gauge)     • 2360BB = (27 gauge)   • 2360BB = (27 gauge)     • 2360BB = (27 gauge)   • 2360BB = (27 gauge)     • 2360BB = (27 gauge)   • 2360BB = (27 gauge)     • 2360BB = (27 gauge)   • 2800BB = (25 gauge)     • 2802BB = (23 gauge)   • 2820BB = (23 gauge)     • 2840BB = (25 gauge)   • 2840BB = (25 gauge)     • 2480BB = (25 gauge)   • 2480BB = (25 gauge)     • 240BB = (25 gauge)                                                                                                                                                                                                                                                                                                                                                                                                                                                                                                                                                                                                                                                                                                                              |                                                             |                                                      | ÷                                     |  |  |
| 20 psi, Luer<br>Anterior PVC<br>Tubing Set, Sterile,<br>Single Use   - 2300CL = (25 gauge)     20 psi, Luer<br>Anterior PVC<br>Tubing Set, Sterile,<br>Single Use   - 2370CE = (23 gauge)     20 psi, Luer Anterior<br>PVC Tubing Set,<br>Sterile, Single Use   - 2370CB = (25 gauge)     BB Vitreous Cutter:<br>20 psi, Luer Anterior<br>PVC Tubing Set,<br>Sterile, Single Use   - 2370BB = (25 gauge)     Below products are sold 6 per box, sterile with tubing sets<br>Photo and Description   - 2320BB = (27 gauge)     BB Vitreous Cutter:<br>T.2 psi, Luer<br>Posterior PVC<br>Tubing Set, Sterile,<br>Single Use   - 2320BB = (23 gauge)     Below products are sold 6 per box, sterile with tubing sets<br>Photo and Description   - 2320BB = (23 gauge)     2560BB = (27 gauge)   - 2340BB = (25 gauge)     2560BB = (27 gauge)   - 2360BB = (27 gauge)     Below products are sold 6 per box, sterile with tubing sets<br>Photo and Description   - 2320BB = (27 gauge)     Below products are sold 6 per box, sterile with tubing sets<br>Photo and Description   - 2360BB = (27 gauge)     BB Vitreous Cutter:<br>37.5 psi, CPC<br>Posterior PVC<br>Tubing Set, Sterile,   - 2820BB = (23 gauge)     - 2840BB = (25 gauge)   - 2840BB = (25 gauge)     - 2840BB = (25 gauge)   - 2840BB = (25 gauge)     - 2840BB = (25 gauge)   - 2840BB = (25 gauge)     - 2840BB = (25 gauge)                                                                                                                                                                                                                                                                                                                                                                                                                                                                                                                                                     | _                                                           |                                                      | , , , , , , , , , , , , , , , , , , , |  |  |
| Tubing Set, Sterile,<br>Single Use   • 2390CE = (25 gauge)     • 2390CE = (25 gauge)   • 2370BB = (23 gauge)     • 2390B = (25 gauge)   • 2390BB = (25 gauge)     • 2390B = (25 gauge)   • 2300BB = (27 gauge)     • 2300B = (27 gauge)   • 2310BB = (27 gauge)     • 2310BB = (27 gauge)   • 2310BB = (27 gauge)     • 2310BB = (27 gauge)   • 2320BB = (23 gauge)     • 2320BB = (25 gauge)   • 2320BB = (23 gauge)     • 2320BB = (25 gauge)   • 2340BB = (25 gauge)     • 2340BB = (25 gauge)   • 2340BB = (25 gauge)     • 2360BB = (27 gauge)   • 2360BB = (27 gauge)     • 2360BB = (27 gauge)   • 2360BB = (27 gauge)     • 2360BB = (27 gauge)   • 2360BB = (27 gauge)     • 2360BB = (27 gauge)   • 2360BB = (27 gauge)     • 2360BB = (27 gauge)   • 2360BB = (27 gauge)     • 2360BB = (27 gauge)   • 2800BB = (23 gauge)     • 2360BB = (27 gauge)   • 2820BB = (23 gauge)     • 2350BB = (23 gauge)   • 2820BB = (23 gauge)     • 2360BB = (25 gauge)   • 2840BB = (25 gauge)     • 2840BB = (25 gauge)   • 2840BB = (25 gauge)     • 2840BB = (25 gauge)   • 2840BB = (25 gauge)                                                                                                                                                                                                                                                                                                                                                                                                                                                                                                                                                                                                                                                                                                                                                                                                                                                    |                                                             | 20 psi, Luer                                         |                                       |  |  |
| BB Vitreous Cutter:<br>20 psi, Luer Anterior<br>PVC Tubing Set,<br>Sterile, Single Use   • 2370BB = (23 gauge)     • 2390BB = (25 gauge)   • 2390BB = (25 gauge)     • 2310BB = (27 gauge)   • 2310BB = (27 gauge)     Below products are sold 6 per box, sterile with tubing sets<br>Photo and Description   Catalog Number     BB Vitreous Cutter:<br>13.2 psi, Luer<br>Posterior PVC<br>Tubing Set, Sterile,<br>Single Use   • 2320BB = (23 gauge)     Below products are sold 6 per box, sterile with tubing sets   • 2340BB = (25 gauge)     • 2560BB = (27 gauge)   • 2560BB = (27 gauge)     • 2560BB = (27 gauge)   • 260BB = (27 gauge)     • 260BB = (25 gauge)   • 260BB = (25 gauge)     • 280BB = (25 gauge)   • 2820BB = (23 gauge)     • 280BB = (25 gauge)   • 2820BB = (23 gauge)     • 2840BB = (25 gauge)   • 2840BB = (25 gauge)     • 2840BB = (25 gauge)   • 2840BB = (25 gauge)     • 2840BB = (25 gauge)   • 2840BB = (25 gauge)     • 2840BB = (25 gauge)   • 2840BB = (25 gauge)     • 2840BB = (25 gauge)   • 2840BB = (25 gauge)     • 2840BB = (25 gauge)   • 2840BB = (25 gauge)     • 2840BB = (25 gauge)   • 2840BB = (25 gauge)                                                                                                                                                                                                                                                                                                                                                                                                                                                                                                                                                                                                                                                                                                                                                                                   |                                                             | Tubing Set, Sterile,                                 |                                       |  |  |
| Baseline Construction   20 psi, Luer Anterior<br>PVC Tubing Set,<br>Sterile, Single Use   • 2390BB = (25 gauge)     Below products are sold 6 per box, sterile with tubing sets   • 2310BB = (27 gauge)     Photo and Description   Catalog Number     Below products are sold 6 per box, sterile with tubing sets   • 2320BB = (23 gauge)     Photo and Description   Catalog Number     BB Vitreous Cutter:<br>13.2 psi, Luer<br>Posterior PVC<br>Tubing Set, Sterile,<br>Single Use   • 2320BB = (23 gauge)     Below products are sold 6 per box, sterile with tubing sets   • 2360BB = (27 gauge)     Below products are sold 6 per box, sterile with tubing sets   • 2360BB = (27 gauge)     Below products are sold 6 per box, sterile with tubing sets   • 2820BB = (23 gauge)     • 2820BB = (23 gauge)   • 2820BB = (23 gauge)     • 2840BB = (25 gauge)   • 2840BB = (25 gauge)     • 2840BB = (25 gauge)   • 2840BB = (25 gauge)     • 2840BB = (25 gauge)   • 2840BB = (25 gauge)     • 2840BB = (25 gauge)   • 2840BB = (25 gauge)     • 2840BB = (25 gauge)   • 2840BB = (25 gauge)     • 2840BB = (25 gauge)   • 2840BB = (25 gauge)                                                                                                                                                                                                                                                                                                                                                                                                                                                                                                                                                                                                                                                                                                                                                                                               |                                                             | Single Use                                           | • 2590CE = (25 gduge)                 |  |  |
| PVC Tubing Set,<br>Sterile, Single Use   -230000 - (23 gauge)     Below products are sold 6 per box, sterile with tubing sets     Photo and Description   Catalog Number     BB Vitreous Cutter:<br>13.2 psi, Luer<br>Posterior PVC<br>Tubing Set, Sterile,<br>Single Use   -2320BB = (27 gauge)     Below products are sold 6 per box, sterile with tubing sets   -2540BB = (25 gauge)     2560BB = (27 gauge)   -2560BB = (27 gauge)     Below products are sold 6 per box, sterile with tubing sets   -2560BB = (27 gauge)     Below products are sold 6 per box, sterile with tubing sets   -260BB = (27 gauge)     Below products are sold 6 per box, sterile with tubing sets   -2820BB = (23 gauge)     7.5 psi, CPC<br>Posterior PVC<br>Tubing Set, Sterile,<br>Tubing Set, Sterile,   -2820BB = (23 gauge)     2000B = (25 gauge)   -2840BB = (25 gauge)     2000B = (25 gauge)   -260BB = (25 gauge)                                                                                                                                                                                                                                                                                                                                                                                                                                                                                                                                                                                                                                                                                                                                                                                                                                                                                                                                                                                                                                     |                                                             |                                                      | • 2370BB = (23 gauge)                 |  |  |
| Below products are sold 6 per box, sterile with tubing sets     Photo and Description   Catalog Number     BB Vitreous Cutter:   2320BB = (23 gauge)     15.2 psi, Luer   23240BB = (25 gauge)     Posterior PVC   2360BB = (27 gauge)     Tubing Set, Sterile,   2360BB = (27 gauge)     Below products are sold 6 per box, sterile with tubing sets   Photo and Description     Catalog Number   2360BB = (27 gauge)     Below products are sold 6 per box, sterile with tubing sets   Photo and Description     Catalog Number   2820BB = (23 gauge)     Striceous Cutter:   37.5 psi, CPC     Posterior PVC   2840BB = (25 gauge)     Ubing Set, Sterile,   2840BB = (25 gauge)     Cutalog Number   2840BB = (25 gauge)                                                                                                                                                                                                                                                                                                                                                                                                                                                                                                                                                                                                                                                                                                                                                                                                                                      |                                                             |                                                      | • 2390BB = (25 gauge)                 |  |  |
| Photo and Description   Catalog Number     Image: Product stress   BB Vitreous Cutter:   :2320BB = (23 gauge)     :3.2 psi, Luer   :2340BB = (25 gauge)   :2340BB = (25 gauge)     :2360BB = (27 gauge)   :2360BB = (27 gauge)   :2360BB = (27 gauge)     :2360BB = (27 gauge)   :2360BB = (27 gauge)   :2360BB = (27 gauge)     :2360BB = (27 gauge)   :2360BB = (23 gauge)   :2360BB = (23 gauge)     :237.5 psi, CPC   :2820BB = (23 gauge)   :2840BB = (25 gauge)     :240BB = (25 gauge)   :2840BB = (25 gauge)   :2840BB = (25 gauge)     :240BB = (25 gauge)   :2840BB = (25 gauge)   :2840BB = (25 gauge)                                                                                                                                                                                                                                                                                                                                                                                                                                                                                                                                                                                                                                                                                                                                                                                                                                                                                                                                                                                                                                                                                                                                                                                                                                                                                                                                  |                                                             | Sterile, Single Use                                  | • 2310BB = (27 gauge)                 |  |  |
| BB Vitreous Cutter:<br>13.2 psi, Luer<br>Posterior PVC<br>Tubing Set, Sterile,<br>Single Use   • 2320BB = (23 gauge)     • 2340BB = (25 gauge)   • 2360BB = (27 gauge)     • 2360BB = (27 gauge)   • 2360BB = (27 gauge)     • 2360BB = (27 gauge)   • 2360BB = (23 gauge)     • 2360BB = (27 gauge)   • 2360BB = (23 gauge)     • 2360BB = (23 gauge)   • 2380BB = (23 gauge)     • 2820BB = (23 gauge)   • 2820BB = (23 gauge)     • 2840BB = (25 gauge)   • 2840BB = (25 gauge)     • 2040BD = (27 gauge)   • 2040BD = (27 gauge)                                                                                                                                                                                                                                                                                                                                                                                                                                                                                                                                                                                                                                                                                                                                                                                                                                                                                                                                                                                                                                                                                                                                                                                                                                                                                                                                                                                                               | Below products                                              | are sold 6 per box,                                  | sterile with tubing sets              |  |  |
| 13.2 psi, Luer<br>Posterior PVC<br>Tubing Set, Sterile,<br>Single Use   • 2540BB = (25 gauge)     Below products are sold 6 per box, sterile with tubing sets     Photo and Description   Catalog Number     BB Vitreous Cutter:<br>37.5 psi, CPC<br>Posterior PVC<br>Tubing Set, Sterile,   • 2820BB = (23 gauge)     • 2840BB = (25 gauge)   • 2840BB = (25 gauge)     • 2840BB = (25 gauge)   • 2840BB = (25 gauge)     • 2840BB = (25 gauge)   • 2840BB = (25 gauge)                                                                                                                                                                                                                                                                                                                                                                                                                                                                                                                                                                                                                                                                                                                                                                                                                                                                                                                                                                                                                                                                                                                                                                                                                                                                                                                                                                                                                                                                           | Photo and                                                   | Description                                          | Catalog Number                        |  |  |
| Posterior PVC<br>Tubing Set, Sterile,<br>Single Use   • 2340BB = (25 gauge)     Below products are sold 6 per box, sterile with tubing sets     Photo and Description   Catalog Number     37.5 psi, CPC<br>Posterior PVC<br>Tubing Set, Sterile,<br>Tubing Set, Sterile,   • 2820BB = (23 gauge)     • 2840BB = (25 gauge)   • 2840BB = (25 gauge)     • 2840BB = (25 gauge)   • 2840BB = (25 gauge)                                                                                                                                                                                                                                                                                                                                                                                                                                                                                                                                                                                                                                                                                                                                                                                                                                                                                                                                                                                                                                                                                                                                                                                                                                                                                                                                                                                                                                                                                                                                              |                                                             |                                                      | • 2320BB = (23 gauge)                 |  |  |
| Single Use   • 2360BB = (27 gauge)     Below products are sold 6 per box, sterile with tubing sets     Photo and Description   Catalog Number     37.5 psi, CPC   • 2820BB = (23 gauge)     Posterior PVC   • 2840BB = (25 gauge)     Tubing Set, Sterile,   • 2000B = (27 gauge)                                                                                                                                                                                                                                                                                                                                                                                                                                                                                                                                                                                                                                                                                                                                                                                                                                                                                                                                                                                                                                                                                                                                                                                                                                                                                                                                                                                                                                                                                                                                                                                                                                                                  |                                                             | Posterior PVC<br>Tubing Set, Sterile,                | • 2340BB = (25 gauge)                 |  |  |
| Photo and Description     Catalog Number       BB Vitreous Cutter:     -2820BB = (23 gauge)       37.5 psi, CPC     -2840BB = (25 gauge)       Posterior PVC     -2840BB = (25 gauge)       Tubing Set, Sterile,     -2000 pc                                                                                                                                                                                                                                                                                                                                                                                                                                                                                                                                                                                                                                                                                                                                                                                                                                                                                                                                                                                                                                                                                                                                                                                                                                                                                                                                                                                                                                                                                                                                                                                                                                                                                                                      | raffi                                                       |                                                      | • 2360BB = (27 gauge)                 |  |  |
| Photo and Description     Catalog Number       BB Vitreous Cutter:     -2820BB = (23 gauge)       37.5 psi, CPC     -2840BB = (25 gauge)       Posterior PVC     -2840BB = (25 gauge)       Tubing Set, Sterile,     -2000 pc                                                                                                                                                                                                                                                                                                                                                                                                                                                                                                                                                                                                                                                                                                                                                                                                                                                                                                                                                                                                                                                                                                                                                                                                                                                                                                                                                                                                                                                                                                                                                                                                                                                                                                                      | Below products are sold 6 per box, starile with tubics acts |                                                      |                                       |  |  |
| BB Vitreous Cutter:     • 2820BB = (23 gauge)       37.5 psi, CPC     • 2840BB = (25 gauge)       Posterior PVC     • 2840BB = (25 gauge)       Tubing Set, Sterile,     • 2000B = (27 m)                                                                                                                                                                                                                                                                                                                                                                                                                                                                                                                                                                                                                                                                                                                                                                                                                                                                                                                                                                                                                                                                                                                                                                                                                                                                                                                                                                                                                                                                                                                                                                                                                                                                                                                                                          |                                                             |                                                      |                                       |  |  |
| Posterior PVC<br>Tubing Set, Sterile,                                                                                                                                                                                                                                                                                                                                                                                                                                                                                                                                                                                                                                                                                                                                                                                                                                                                                                                                                                                                                                                                                                                                                                                                                                                                                                                                                                                                                                                                                                                                                                                                                                                                                                                                                                                                                                                                                                              |                                                             | <b>BB Vitreous Cutter:</b>                           |                                       |  |  |
| Tubing Set, Sterile,                                                                                                                                                                                                                                                                                                                                                                                                                                                                                                                                                                                                                                                                                                                                                                                                                                                                                                                                                                                                                                                                                                                                                                                                                                                                                                                                                                                                                                                                                                                                                                                                                                                                                                                                                                                                                                                                                                                               |                                                             | Posterior PVC                                        |                                       |  |  |
|                                                                                                                                                                                                                                                                                                                                                                                                                                                                                                                                                                                                                                                                                                                                                                                                                                                                                                                                                                                                                                                                                                                                                                                                                                                                                                                                                                                                                                                                                                                                                                                                                                                                                                                                                                                                                                                                                                                                                    | - Alt                                                       |                                                      |                                       |  |  |