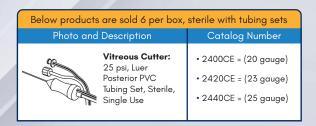

### **Bi-Blade® and Conventional Vitreous Cutters**

| Photo and DescriptionCatalog NumberVireous Cutter:<br>25 psi, Luer<br>Single Use:2700CE = (20 gauge)<br>:2740CE = (25 gauge)<br>:2740CE = (25 gauge)Vireous Cutter:<br>25 psi, Luer<br>Extended PVC<br>Tubing Set, Sterile,<br>Single Use:2720BB = (25 gauge)<br>:2740BB = (25 gauge)<br>:2740BB = (27 gauge)Below products are sold 6 per box, sterile with tubing sets<br>Photo and Description:2740CE = (20 gauge)<br>:2740BB = (27 gauge)Vireous Cutter:<br>27,5 psi, CPC<br>Posterior PVC<br>Tubing Set, Sterile,<br>Single Use:2900CE = (20 gauge)<br>:2920CE = (20 gauge)Below products are sold 6 per box, sterile with tubing sets<br>Photo and Description:2900CE = (20 gauge)<br>:2920CE = (25 gauge)Vireous Cutter:<br>20,5 psi, CPC<br>Posterior PVC<br>Tubing Set, Sterile,<br>Single Use:2500CE = (20 gauge)<br>:2920CE = (25 gauge)Below products are sold 6 per box, sterile with tubing sets<br>Photo and Description:2350CE = (20 gauge)<br>:2500CE = (25 gauge)Vireous Cutter:<br>20 psi, Luer<br>Anterior PVC<br>Tubing Set, Sterile,<br>Single Use:2570BB = (25 gauge)<br>:2590BB = (25 gauge)Below products are sold 6 per box, sterile with tubing sets<br>Photo and Description:2500BB = (25 gauge)<br>:2590BB = (25 gauge)<br>:2500BB = (25 gauge)Below products are sold 6 per box, sterile with tubing sets<br>Photo and Description:2320BB = (23 gauge)<br>:2500BB = (23 gauge)<br>:2500BB = (23 gauge)<br>:2500BB = (23 gauge)<br>:2500BB = (25 gauge)Below products are sold 6 per box, sterile with tubing sets<br>Photo and Description:2320BB = (23 gauge)<br>:2500BB = (25 gauge)<br>:2500BB = (27 gauge)Below products are sold 6 per box, sterile with tubing sets<br>Photo and Descriptio                                                                                                                                                                                                                    |                                                             | · ·                                                  | sterile with tubing sets              |  |  |
|----------------------------------------------------------------------------------------------------------------------------------------------------------------------------------------------------------------------------------------------------------------------------------------------------------------------------------------------------------------------------------------------------------------------------------------------------------------------------------------------------------------------------------------------------------------------------------------------------------------------------------------------------------------------------------------------------------------------------------------------------------------------------------------------------------------------------------------------------------------------------------------------------------------------------------------------------------------------------------------------------------------------------------------------------------------------------------------------------------------------------------------------------------------------------------------------------------------------------------------------------------------------------------------------------------------------------------------------------------------------------------------------------------------------------------------------------------------------------------------------------------------------------------------------------------------------------------------------------------------------------------------------------------------------------------------------------------------------------------------------------------------------------------------------------------------------------------------------------------------------------------------------------------------------------------------------------|-------------------------------------------------------------|------------------------------------------------------|---------------------------------------|--|--|
| 25 psi, luer<br>Extended PVC<br>Tubing Set, Sterile,<br>Single Use• 2720CE = (25 gauge)<br>• 2740CE = (25 gauge)<br>• 2740CE = (25 gauge)<br>• 2740BB = (25 gauge)<br>• 2740BB = (25 gauge)<br>• 2740BB = (27 gauge)Bel Vitreous Cutter:<br>25 psi, luer<br>Extended PVC<br>Tubing Set, Sterile,<br>Single Use• 2720BB = (23 gauge)<br>• 2740BB = (27 gauge)Below products are sold 6 per box, sterile with tubing sets<br>Photo and DescriptionCatalog Number<br>• 2920CE = (23 gauge)<br>• 2920CE = (23 gauge)<br>• 2920CE = (25 gauge)<br>• 2920CE = (25 gauge)Witreous Cutter:<br>27.5 psi, CPC<br>Posterior PVC<br>Tubing Set, Sterile,<br>Single Use• 2350CE = (20 gauge)<br>• 2350CE = (20 gauge)<br>• 2350CE = (25 gauge)Deto and DescriptionCatalog Number<br>• 2350CE = (25 gauge)<br>• 2370CE = (25 gauge)<br>• 2370CE = (25 gauge)<br>• 2370CE = (25 gauge)<br>• 2370CE = (25 gauge)<br>• 2370BB = (27 gauge)Deto and DescriptionCatalog Number<br>• 2350CE = (25 gauge)<br>• 2370CE = (25 gauge)<br>• 2370BB = (25 gauge)<br>• 2370BB = (25 gauge)<br>• 2300BB = (27 gauge)Deto and DescriptionCatalog Number<br>• 2350BB = (25 gauge)<br>• 2300BB = (27 gauge)Deto and DescriptionCatalog Number<br>• 2320BB = (25 gauge)<br>• 2340BB = (25 gauge)<br>• 2340BB = (25 gauge)<br>• 2340BB = (25 gauge)<br>• 2340BB = (25 gauge)<br>• 2360BB = (27 gauge)Below products are sold 6 per box, sterile with tubing sets<br>Photo and DescriptionCatalog Number<br>• 2320BB = (25 gauge)<br>• 2340BB = (25 gauge)<br>• 2820BB = (25 gauge)<br>• 2820BB = (25 gauge)<br>• 2840BB = (25 gauge)<br>• 2840BB = (25 gauge)<br>• 28                                                                                                                                | Photo and                                                   | Description                                          | Catalog Number                        |  |  |
| Extended PVC<br>Tubing Set, Sterile,<br>Single Use: 2720CE = (25 gauge)<br>: 2740CE = (25 gauge)<br>: 2740CE = (25 gauge)<br>: 2740CB = (25 gauge)<br>: 2740BB = (25 gauge)<br>: 2760BB = (27 gauge)Below products are sold 6 per box, sterile with tubing sets<br>Photo and DescriptionCatalog Number<br>: 2900CE = (25 gauge)<br>: 2920CE = (25 gauge)<br>: 2940CE = (25 gauge)<br>: 2940CE = (25 gauge)<br>: 2940CE = (25 gauge)Below products are sold 6 per box, sterile with tubing sets<br>Photo and DescriptionCatalog Number<br>: 2900CE = (25 gauge)<br>: 2940CE = (25 gauge)<br>: 2940CE = (25 gauge)<br>: 2940CE = (25 gauge)Below products are sold 6 per box, sterile with tubing sets<br>Photo and DescriptionCatalog Number<br>: 2940CE = (25 gauge)<br>: 2940CE = (25 gauge)<br>: 2350CE = (20 gauge)<br>: 2350CE = (20 gauge)<br>: 2350CE = (25 gauge)<br>: 2300BB = (25 gauge)<br>: 2360BB = (25 gauge)<br>: 236 | B 9                                                         | 25 psi, Luer<br>Extended PVC<br>Tubing Set, Sterile, | • 2700CE = (20 gauge)                 |  |  |
| Single Use   • 2740CE = (25 gauge)     Wireous Cutter:   25 psi, Luer     Single Use   • 2720BB = (23 gauge)     • 2740BB = (25 gauge)   • 2740BB = (25 gauge)     • 2740BB = (27 gauge)   • 2740BB = (27 gauge)     Below products are sold 6 per box, sterile with tubing sets   Photo and Description     Virreous Cutter:   27,5 psi, CPC     Posterior PVC   Tubing Set, Sterile,     Single Use   • 2900CE = (20 gauge)     • 2940CE = (25 gauge)   • 2940CE = (25 gauge)     • 2940CE = (25 gauge)   • 2940CE = (25 gauge)     • 2940CE = (25 gauge)   • 2940CE = (20 gauge)     • 2940CE = (25 gauge)   • 2940CE = (20 gauge)     • 2940CE = (20 gauge)   • 2940CE = (20 gauge)     • 2970CE = (20 gauge)   • 2940CE = (20 gauge)     • 2970CE = (20 gauge)   • 2350CE = (20 gauge)     • 2370CE = (20 gauge)   • 2350CE = (20 gauge)     • 2370CE = (25 gauge)   • 2370CE = (25 gauge)     • 2370CE = (25 gauge)   • 2370CE = (25 gauge)     • 2370BB = (27 gauge)   • 2370BB = (27 gauge)     • 2310BB = (27 gauge)   • 2320BB = (27 gauge)     • 2320BB = (25 gauge)   • 2340BB = (25 gauge)     •                                                                                                                                                                                                                                                                                                                                                                                                                                                                                                                                                                                                                                                                                                                                                                                                                                      |                                                             |                                                      | • 2720CE = (23 gauge)                 |  |  |
| 25 psi, Luer<br>Extended PVC<br>Tubing Set, Sterile,<br>Single Use   - 2740BB = (25 gauge)<br>. 2740BB = (27 gauge)     Below products are sold 6 per box, sterile with tubing sets<br>Photo and Description   Catalog Number     Vitreous Cutter:<br>27.5 psi, CPC<br>                                                                                                                                                                                                                                                                                                                                                                                                                                                                                                                                                                                                                                                                                                                                                                                                                                                                                                                                                                                                                                                                                                                                                                                                                                                                                                                                                                                                                                                                                                                                                                                                                                                                            |                                                             |                                                      | • 2740CE = (25 gauge)                 |  |  |
| Extended PVC<br>Tubing Set, Sterile,<br>Single Use   • 2740BB = (25 gauge)     Below products are sold 6 per box, sterile with tubing sets   • 2760BB = (27 gauge)     Wireous Cutter:<br>27.5 psi, CPC<br>Posterior PVC<br>Tubing Set, Sterile,<br>Single Use   • 2900CE = (20 gauge)     Below products are sold 6 per box, sterile with tubing sets   • 2920CE = (23 gauge)     Wireous Cutter:<br>27.5 psi, CPC<br>Posterior PVC<br>Tubing Set, Sterile,<br>Single Use   • 2940CE = (20 gauge)     Below products are sold 6 per box, sterile with tubing sets   • 2400CE = (20 gauge)     Virreous Cutter:<br>20 psi, Luer<br>Anterior PVC<br>Tubing Set, Sterile,<br>Single Use   • 2350CE = (20 gauge)     Wirreous Cutter:<br>20 psi, Luer<br>Anterior PVC<br>Tubing Set, Sterile,<br>Single Use   • 2370BB = (23 gauge)     Below products are sold 6 per box, sterile with tubing sets   • 2370BB = (23 gauge)     Virreous Cutter:<br>20 psi, Luer Anterior<br>PVC Tubing Set,<br>Sterile, Single Use   • 2370BB = (23 gauge)     Below products are sold 6 per box, sterile with tubing sets   • 2320BB = (25 gauge)     Description   Catalog Number     • 2320BB = (25 gauge)   • 2340BB = (25 gauge)     • 2340BB = (25 gauge)   • 2340BB = (25 gauge)     • 2340BB = (25 gauge)   • 2340BB = (25 gauge)     • 2340BB = (25 gauge)   • 2340BB = (25 gauge)     • 2340BB = (25 gauge)   • 2820BB = (23 gauge)                                                                                                                                                                                                                                                                                                                                                                                                                                                                                                                        | 8 - A                                                       |                                                      | • 2720BB = (23 gauge)                 |  |  |
| Single Use   • 2760BB = (27 gauge)     Below products are sold 6 per box, sterile with tubing sets   Catalog Number     Vitreous Cutter:   2.7.5 psi, CPC     27.5 psi, CPC   Posterior PVC     Dubing Set, Sterile,   2900CE = (20 gauge)     2920CE = (25 gauge)   2940CE = (25 gauge)     2940CE = (20 gauge)   2940CE = (20 gauge)     2940CE = (25 gauge)   2940CE = (20 gauge)     Vitreous Cutter:   2.930CE = (20 gauge)     2000CE = (20 gauge)   2350CE = (20 gauge)     Vitreous Cutter:   2.930CE = (25 gauge)     2000CE = (25 gauge)   2350CE = (20 gauge)     2000CE = (25 gauge)   2350CE = (25 gauge)     2000CE = (25 gauge)   2350CE = (25 gauge)     2000CE = (25 gauge)   2350CE = (25 gauge)     2000CE = (25 gauge)   2350BB = (25 gauge)     2000CE = (25 gauge)   2300BB = (27 gauge)     2000CE = (25 gauge)   2340BB = (25 gauge)     2000CE = (25 gauge)   2340BB = (27 gauge)     2000CE = (25 gauge)   2360BB = (27 gaug                                                                                                                                                                                                                                                                                                                                                                                                                                                                                                                                                                                                                                                                                                                                                                                                                                                   | Extend                                                      | Extended PVC                                         | • 2740BB = (25 gauge)                 |  |  |
| Photo and DescriptionCatalog NumberVireous Cutter:<br>27.5 psi, CPC<br>Posterior PVC<br>Tubing Set, Sterile,<br>Single Use- 2900CE = (20 gauge)<br>- 2920CE = (23 gauge)<br>- 2940CE = (25 gauge)Below products are sold 6 per box, sterile with tubing sets<br>Photo and DescriptionCatalog NumberVireous Cutter:<br>20 psi, Luer<br>Anterior PVC<br>Tubing Set, Sterile,<br>Single Use- 2350CE = (20 gauge)<br>- 2350CE = (20 gauge)<br>- 2350CE = (23 gauge)<br>- 2350CE = (25 gauge)Delow products<br>Cuting Set, Sterile,<br>Single Use- 2350CE = (25 gauge)<br>- 2350CE = (25 gauge)<br>- 2350CE = (25 gauge)<br>- 2350BB = (25 gauge)<br>- 2350BB = (25 gauge)<br>- 2310BB = (27 gauge)Delow products are sold 6 per box, sterile with tubing sets<br>Photo and Description- 2320BB = (25 gauge)<br>- 2310BB = (27 gauge)Below products are sold 6 per box, sterile with tubing sets<br>Photo and Description- 2320BB = (23 gauge)<br>- 2310BB = (25 gauge)<br>- 2340BB = (25 gauge)<br>- 2340BB = (25 gauge)<br>- 2360BB = (27 gauge)Below products are sold 6 per box, sterile with tubing sets<br>Photo and Description- 2320BB = (23 gauge)<br>- 2340BB = (25 gauge)<br>- 2360BB = (27 gauge)Below products are sold 6 per box, sterile with tubing sets<br>Photo and Description- 2320BB = (23 gauge)<br>- 2360BB = (27 gauge)Below products are sold 6 per box, sterile with tubing sets<br>Destrior PVC<br>Tubing Set, Sterile,<br>Single Use- 2820BB = (23 gauge)<br>- 2360BB = (27 gauge)Below products are sold 6 per box, sterile with tubing sets<br>Photo and Description- 2820BB = (23 gauge)<br>- 2360BB = (27 gauge)Below products are sold 6 per box, sterile with tubing sets<br>Photo and Description- 2820BB = (23 gauge)                                                                                                                                                                                               |                                                             |                                                      | • 2760BB = (27 gauge)                 |  |  |
| Vitreous Cutter:<br>27.5 psi, CPC<br>Posterior PVC<br>Tubing Set, Sterile,<br>Single Use2900CE = (20 gauge)<br>2920CE = (23 gauge)<br>2940CE = (25 gauge)<br>2940CE = (25 gauge)Below products are sold 6 per box, sterile with tubing sets<br>Photo and DescriptionCatalog NumberVitreous Cutter:<br>20 psi, Luer<br>Anterior PVC<br>Tubing Set, Sterile,<br>Single Use2550CE = (20 gauge)<br>2570CE = (23 gauge)<br>2390CE = (25 gauge)<br>2390CE = (25 gauge)<br>2390CE = (25 gauge)<br>2390CE = (25 gauge)<br>2390BB = (25 gauge)<br>2390BB = (25 gauge)<br>2310BB = (27 gauge)Below products are sold 6 per box, sterile with tubing sets<br>Photo and DescriptionCatalog Number<br>2390BB = (25 gauge)<br>2390BB = (25 gauge)<br>230BB = (25 gauge)<br>230BB = (25 gauge)<br>230BB = (25 gauge)<br>230BB = (27 gauge)Below products are sold 6 per box, sterile with tubing sets<br>Photo and DescriptionCatalog NumberBelow products are sold 6 per box, sterile with tubing sets<br>Photo and Description2320BB = (25 gauge)<br>2340BB = (25 gauge)<br>2360BB = (27 gauge)<br>2360BB = (27 gauge)Below products are sold 6 per box, sterile with tubing sets<br>Photo and DescriptionCatalog Number<br>2320BB = (25 gauge)<br>2360BB = (27 gauge)<br>2360BB = (27 gauge)Below products are sold 6 per box, sterile with tubing sets<br>Photo and DescriptionCatalog Number<br>2360BB = (25 gauge)<br>2360BB = (25 gauge)<br>2640BB = (25 gauge)<br>2640BB = (25 gauge)<br>2640BB = (25 gauge)<br>2640BB = (25 gauge)                                                                                                                                                                                                                               | Below products                                              | are sold 6 per box,                                  | sterile with tubing sets              |  |  |
| 27.5 psi, CPC<br>Posterior PVC<br>Tubing Set, Sterile,<br>Single Use: 2920CE = (23 gauge)<br>: 2940CE = (25 gauge)Below products are sold 6 per box, sterile with tubing sets<br>Photo and DescriptionCatalog NumberVitreous Cutter:<br>20 psi, Luer<br>Anterior PVC<br>Tubing Set, Sterile,<br>Single Use: 2350CE = (20 gauge)<br>: 2350CE = (23 gauge)BB Vitreous Cutter:<br>20 psi, Luer<br>Anterior PVC<br>Tubing Set, Sterile,<br>Single Use: 2350CE = (20 gauge)<br>: 2350CE = (25 gauge)Witreous Cutter:<br>20 psi, Luer<br>Anterior PVC<br>Tubing Set, Sterile,<br>Sterile, Single Use: 2370BB = (25 gauge)<br>: 2390BB = (25 gauge)<br>: 2310BB = (27 gauge)Below products are sold 6 per box, sterile with tubing sets<br>Photo and DescriptionCatalog NumberVitreous Cutter:<br>13.2 psi, Luer<br>Posterior PVC<br>Tubing Set, Sterile,<br>Single Use: 2320BB = (23 gauge)<br>: 2320BB = (23 gauge)<br>: 2340BB = (25 gauge)<br>: 2360BB = (25 gauge)<br>: 2360BB = (27 gauge)Below products are sold 6 per box, sterile with tubing sets<br>Photo and Description: 2320BB = (23 gauge)<br>: 2360BB = (25 gauge)<br>: 2360BB = (27 gauge)Below products are sold 6 per box, sterile with tubing sets<br>Photo and Description: 2320BB = (23 gauge)<br>: 2360BB = (27 gauge)Below products are sold 6 per box, sterile with tubing sets<br>Photo and Description: 2320BB = (23 gauge)<br>: 2360BB = (27 gauge)Below products are sold 6 per box, sterile with tubing sets<br>Dosterior PVC<br>Tubing Set, Sterile,<br>Single Use: 2820BB = (23 gauge)<br>: 2840BB = (25 gauge)<br>: 2840BB = (25 gauge)<br>: 2840BB = (25 gauge)Witreous Cutter:<br>Toto and Description: 2840BB = (25 gauge)<br>: 2840BB = (25 gauge)<br>: 2840BB =                                                                                                                                                                                                     | Photo and                                                   | Description                                          | Catalog Number                        |  |  |
| Posterior PVC<br>Tubing Set, Sterile,<br>Single Use   : 2920CE = (23 gauge)     Below products are sold 6 per box, sterile with tubing sets   : 2940CE = (25 gauge)     Photo and Description   Catalog Number     Virreous Cutter:<br>20 psi, Luer<br>Anterior PVC<br>Tubing Set, Sterile,<br>Single Use   : 2350CE = (20 gauge)     BB Virreous Cutter:<br>20 psi, Luer<br>Anterior PVC<br>Tubing Set, Sterile,<br>Single Use   : 2350CE = (23 gauge)     Virreous Cutter:<br>20 psi, Luer<br>Anterior PVC<br>Tubing Set, Sterile,<br>Sterile, Single Use   : 2370BB = (25 gauge)     2390BB = (25 gauge)   : 2310BB = (25 gauge)     : 2310BB = (27 gauge)   : 2310BB = (27 gauge)     BE Virreous Cutter:<br>2.5 psi, Luer<br>Posterior PVC<br>Tubing Set, Sterile,<br>Single Use   : 2320BB = (23 gauge)     : 2320BB = (25 gauge)   : 2340BB = (25 gauge)     : 2340BB = (25 gauge)   : 2360BB = (27 gauge)     : 2360BB = (27 gauge)   : 2360BB = (27 gauge)     : 2360BB = (27 gauge)   : 2360BB = (27 gauge)     : 2360BB = (27 gauge)   : 2360BB = (27 gauge)     : 2360BB = (27 gauge)   : 2360BB = (27 gauge)     : 2360BB = (27 gauge)   : 2360BB = (27 gauge)     : 2360BB = (27 gauge)   : 2360BB = (25 gauge)     : 2360BB = (25 gauge)   : 2360BB = (25 gauge)     : 2400BB = (25 gauge)   : 2840BB = (25 gauge)<                                                                                                                                                                                                                                                                                                                                                                                                                                                                                                                                                                                                                 |                                                             |                                                      | • 2900CE = (20 gauge)                 |  |  |
| Single Use   • 2940CE = (25 gauge)     Below products are sold 6 per box, sterile with tubing sets   Catalog Number     Image: Photo and Description   Catalog Number     Image: Photo and Description   • 2350CE = (20 gauge)     Image: Photo and Description   • 2350CE = (23 gauge)     Image: Photo and Description   • 2370CE = (25 gauge)     Image: Photo and Description   • 2370CE = (25 gauge)     Image: Photo and Description   • 2370BB = (25 gauge)     Image: Photo and Description   • 2370BB = (25 gauge)     Image: Photo and Description   • 2370BB = (25 gauge)     Image: Photo and Description   • Catalog Number     Image: Photo and Description   • Catalog Number     Image: Photo and Description   • 2320BB = (25 gauge)     Image: Photo and Description   • 2320BB = (25 gauge)     Image: Photo and Description   • 2320BB = (25 gauge)     Image: Photo and Description   • 2340BB = (25 gauge)     Image: Photo and Description   • 2360BB = (27 gauge)     Image: Photo and Description   • 2360BB = (27 gauge)     Image: Photo and Description   • 2360BB = (27 gauge)     Image: Photo and Description   • 2360BB = (23 gauge)     Image: Photo and Descripti                                                                                                                                                                                                                                                                                                                                                                                                                                                                                                                                                                                                                                                                                                                                                | M S                                                         | Posterior PVC                                        | • 2920CE = (23 gauge)                 |  |  |
| Photo and Description   Catalog Number     Vitreous Cutter:   20 psi, Luer     Anterior PVC   Tubing Set, Sterile,     Single Use   2370CE = (23 gauge)     Vitreous Cutter:   2390CE = (25 gauge)     20 psi, Luer Anterior   2390CE = (25 gauge)     VC Tubing Set,   2390B = (25 gauge)     20 psi, Luer Anterior   2390BB = (25 gauge)     VC Tubing Set,   2310BB = (27 gauge)     VE Tubing Set,   2310BB = (27 gauge)     VE Tubing Set,   2310BB = (25 gauge)     2310BB = (27 gauge)   2340BB = (25 gauge)     VE Tubing Set,   23200B = (25 gauge)     VE Tubing Set,   2320BB = (25 gauge)     2340BB = (25 gauge)   2340BB = (25 gauge)     2360BB = (27 gauge)   2360BB = (27 gauge)     VITION Set,   Single Use     Below products are sold 6 per box, sterile with tubing sets     Photo and Description   Catalog Number     2360BB = (27 gauge)   2360BB = (27 gauge)     2360BB = (27 gauge)   2360BB = (27 gauge)     2360BB = (27 gauge)   2360BB = (23 gauge)     2360BB = (25 gauge)   2360BB = (23 gauge)     237.5 psi, CPC   2820BB = (2                                                                                                                                                                                                                                                                                                                                                                                                                                                                                                                                                                                                                                                                                                                                                                                                                                                                                 | N CA                                                        |                                                      | • 2940CE = (25 gauge)                 |  |  |
| Photo and Description   Catalog Number     Vitreous Cutter:   20 psi, Luer     Anterior PVC   Tubing Set, Sterile,     Single Use   2370CE = (23 gauge)     Vitreous Cutter:   2390CE = (25 gauge)     20 psi, Luer Anterior   2390CE = (25 gauge)     VC Tubing Set,   2390B = (25 gauge)     20 psi, Luer Anterior   2390BB = (25 gauge)     VC Tubing Set,   2310BB = (27 gauge)     VE Tubing Set,   2310BB = (27 gauge)     VE Tubing Set,   2310BB = (25 gauge)     2310BB = (27 gauge)   2340BB = (25 gauge)     VE Tubing Set,   23200B = (25 gauge)     VE Tubing Set,   2320BB = (25 gauge)     2340BB = (25 gauge)   2340BB = (25 gauge)     2360BB = (27 gauge)   2360BB = (27 gauge)     VITION Set,   Single Use     Below products are sold 6 per box, sterile with tubing sets     Photo and Description   Catalog Number     2360BB = (27 gauge)   2360BB = (27 gauge)     2360BB = (27 gauge)   2360BB = (27 gauge)     2360BB = (27 gauge)   2360BB = (23 gauge)     2360BB = (25 gauge)   2360BB = (23 gauge)     237.5 psi, CPC   2820BB = (2                                                                                                                                                                                                                                                                                                                                                                                                                                                                                                                                                                                                                                                                                                                                                                                                                                                                                 |                                                             |                                                      |                                       |  |  |
| Virreous Cutter:<br>20 psi, Luer<br>Anterior PVC<br>Tubing Set, Sterile,<br>Single Use   • 2350CE = (20 gauge)     • 2370CE = (23 gauge)   • 2370CE = (23 gauge)     • 2390CE = (25 gauge)   • 2390CE = (25 gauge)     • 20 psi, Luer Anterior<br>PVC Tubing Set,<br>Sterile, Single Use   • 2570BB = (25 gauge)     • 2390BB = (25 gauge)   • 2390BB = (25 gauge)     • 2310BB = (27 gauge)   • 2310BB = (27 gauge)     • 20 psi, Luer Anterior<br>PVC Tubing Set,<br>Sterile, Single Use   • 2320BB = (23 gauge)     • 2320BB = (25 gauge)   • 2320BB = (23 gauge)     • 2320BB = (25 gauge)   • 2340BB = (25 gauge)     • 2340BB = (25 gauge)   • 2360BB = (27 gauge)     • 2360BB = (27 gauge)   • 2360BB = (27 gauge)     • 2360BB = (27 gauge)   • 2360BB = (27 gauge)     • 2360BB = (27 gauge)   • 2360BB = (27 gauge)     • 2360BB = (27 gauge)   • 2360BB = (27 gauge)     • 2360BB = (27 gauge)   • 2360BB = (27 gauge)     • 2360BB = (27 gauge)   • 2360BB = (27 gauge)     • 2360BB = (27 gauge)   • 2800BB = (25 gauge)     • 2802BB = (23 gauge)   • 2820BB = (23 gauge)     • 2840BB = (25 gauge)   • 2840BB = (25 gauge)     • 2480BB = (25 gauge)   • 2480BB = (25 gauge)     • 240BB = (25 gauge)                                                                                                                                                                                                                                                                                                                                                                                                                                                                                                                                                                                                                                                                                                                              |                                                             |                                                      | ÷                                     |  |  |
| 20 psi, Luer<br>Anterior PVC<br>Tubing Set, Sterile,<br>Single Use   - 2300CL = (25 gauge)     20 psi, Luer<br>Anterior PVC<br>Tubing Set, Sterile,<br>Single Use   - 2370CE = (23 gauge)     20 psi, Luer Anterior<br>PVC Tubing Set,<br>Sterile, Single Use   - 2370CB = (25 gauge)     BB Vitreous Cutter:<br>20 psi, Luer Anterior<br>PVC Tubing Set,<br>Sterile, Single Use   - 2370BB = (25 gauge)     Below products are sold 6 per box, sterile with tubing sets<br>Photo and Description   - 2320BB = (27 gauge)     BB Vitreous Cutter:<br>T.2 psi, Luer<br>Posterior PVC<br>Tubing Set, Sterile,<br>Single Use   - 2320BB = (23 gauge)     Below products are sold 6 per box, sterile with tubing sets<br>Photo and Description   - 2320BB = (23 gauge)     2560BB = (27 gauge)   - 2340BB = (25 gauge)     2560BB = (27 gauge)   - 2360BB = (27 gauge)     Below products are sold 6 per box, sterile with tubing sets<br>Photo and Description   - 2320BB = (27 gauge)     Below products are sold 6 per box, sterile with tubing sets<br>Photo and Description   - 2360BB = (27 gauge)     BB Vitreous Cutter:<br>37.5 psi, CPC<br>Posterior PVC<br>Tubing Set, Sterile,   - 2820BB = (23 gauge)     - 2840BB = (25 gauge)   - 2840BB = (25 gauge)     - 2840BB = (25 gauge)   - 2840BB = (25 gauge)     - 2840BB = (25 gauge)   - 2840BB = (25 gauge)     - 2840BB = (25 gauge)                                                                                                                                                                                                                                                                                                                                                                                                                                                                                                                                                     | _                                                           |                                                      | , , , , , , , , , , , , , , , , , , , |  |  |
| Tubing Set, Sterile,<br>Single Use   • 2390CE = (25 gauge)     • 2390CE = (25 gauge)   • 2370BB = (23 gauge)     • 2390B = (25 gauge)   • 2390BB = (25 gauge)     • 2390B = (25 gauge)   • 2300BB = (27 gauge)     • 2300B = (27 gauge)   • 2310BB = (27 gauge)     • 2310BB = (27 gauge)   • 2310BB = (27 gauge)     • 2310BB = (27 gauge)   • 2320BB = (23 gauge)     • 2320BB = (25 gauge)   • 2320BB = (23 gauge)     • 2320BB = (25 gauge)   • 2340BB = (25 gauge)     • 2340BB = (25 gauge)   • 2340BB = (25 gauge)     • 2360BB = (27 gauge)   • 2360BB = (27 gauge)     • 2360BB = (27 gauge)   • 2360BB = (27 gauge)     • 2360BB = (27 gauge)   • 2360BB = (27 gauge)     • 2360BB = (27 gauge)   • 2360BB = (27 gauge)     • 2360BB = (27 gauge)   • 2360BB = (27 gauge)     • 2360BB = (27 gauge)   • 2800BB = (23 gauge)     • 2360BB = (27 gauge)   • 2820BB = (23 gauge)     • 2350BB = (23 gauge)   • 2820BB = (23 gauge)     • 2360BB = (25 gauge)   • 2840BB = (25 gauge)     • 2840BB = (25 gauge)   • 2840BB = (25 gauge)     • 2840BB = (25 gauge)   • 2840BB = (25 gauge)                                                                                                                                                                                                                                                                                                                                                                                                                                                                                                                                                                                                                                                                                                                                                                                                                                                    |                                                             | 20 psi, Luer                                         |                                       |  |  |
| BB Vitreous Cutter:<br>20 psi, Luer Anterior<br>PVC Tubing Set,<br>Sterile, Single Use   • 2370BB = (23 gauge)     • 2390BB = (25 gauge)   • 2390BB = (25 gauge)     • 2310BB = (27 gauge)   • 2310BB = (27 gauge)     Below products are sold 6 per box, sterile with tubing sets<br>Photo and Description   Catalog Number     BB Vitreous Cutter:<br>13.2 psi, Luer<br>Posterior PVC<br>Tubing Set, Sterile,<br>Single Use   • 2320BB = (23 gauge)     Below products are sold 6 per box, sterile with tubing sets   • 2340BB = (25 gauge)     • 2560BB = (27 gauge)   • 2560BB = (27 gauge)     • 2560BB = (27 gauge)   • 260BB = (27 gauge)     • 260BB = (25 gauge)   • 260BB = (25 gauge)     • 280BB = (25 gauge)   • 2820BB = (23 gauge)     • 280BB = (25 gauge)   • 2820BB = (23 gauge)     • 2840BB = (25 gauge)   • 2840BB = (25 gauge)     • 2840BB = (25 gauge)   • 2840BB = (25 gauge)     • 2840BB = (25 gauge)   • 2840BB = (25 gauge)     • 2840BB = (25 gauge)   • 2840BB = (25 gauge)     • 2840BB = (25 gauge)   • 2840BB = (25 gauge)     • 2840BB = (25 gauge)   • 2840BB = (25 gauge)     • 2840BB = (25 gauge)   • 2840BB = (25 gauge)                                                                                                                                                                                                                                                                                                                                                                                                                                                                                                                                                                                                                                                                                                                                                                                   |                                                             | Tubing Set, Sterile,                                 |                                       |  |  |
| Baseline Construction   20 psi, Luer Anterior<br>PVC Tubing Set,<br>Sterile, Single Use   • 2390BB = (25 gauge)     Below products are sold 6 per box, sterile with tubing sets   • 2310BB = (27 gauge)     Photo and Description   Catalog Number     Below products are sold 6 per box, sterile with tubing sets   • 2320BB = (23 gauge)     Photo and Description   Catalog Number     BB Vitreous Cutter:<br>13.2 psi, Luer<br>Posterior PVC<br>Tubing Set, Sterile,<br>Single Use   • 2320BB = (23 gauge)     Below products are sold 6 per box, sterile with tubing sets   • 2360BB = (27 gauge)     Below products are sold 6 per box, sterile with tubing sets   • 2360BB = (27 gauge)     Below products are sold 6 per box, sterile with tubing sets   • 2820BB = (23 gauge)     • 2820BB = (23 gauge)   • 2820BB = (23 gauge)     • 2840BB = (25 gauge)   • 2840BB = (25 gauge)     • 2840BB = (25 gauge)   • 2840BB = (25 gauge)     • 2840BB = (25 gauge)   • 2840BB = (25 gauge)     • 2840BB = (25 gauge)   • 2840BB = (25 gauge)     • 2840BB = (25 gauge)   • 2840BB = (25 gauge)     • 2840BB = (25 gauge)   • 2840BB = (25 gauge)                                                                                                                                                                                                                                                                                                                                                                                                                                                                                                                                                                                                                                                                                                                                                                                               |                                                             | Single Use                                           | • 2590CE = (25 gduge)                 |  |  |
| PVC Tubing Set,<br>Sterile, Single Use   -230000 - (23 gauge)     Below products are sold 6 per box, sterile with tubing sets     Photo and Description   Catalog Number     BB Vitreous Cutter:<br>13.2 psi, Luer<br>Posterior PVC<br>Tubing Set, Sterile,<br>Single Use   -2320BB = (27 gauge)     Below products are sold 6 per box, sterile with tubing sets   -2540BB = (25 gauge)     2560BB = (27 gauge)   -2560BB = (27 gauge)     Below products are sold 6 per box, sterile with tubing sets   -2560BB = (27 gauge)     Below products are sold 6 per box, sterile with tubing sets   -260BB = (27 gauge)     Below products are sold 6 per box, sterile with tubing sets   -2820BB = (23 gauge)     7.5 psi, CPC<br>Posterior PVC<br>Tubing Set, Sterile,<br>Tubing Set, Sterile,   -2820BB = (23 gauge)     2000B = (25 gauge)   -2840BB = (25 gauge)     2000B = (25 gauge)   -260BB = (25 gauge)                                                                                                                                                                                                                                                                                                                                                                                                                                                                                                                                                                                                                                                                                                                                                                                                                                                                                                                                                                                                                                     |                                                             |                                                      | • 2370BB = (23 gauge)                 |  |  |
| Below products are sold 6 per box, sterile with tubing sets     Photo and Description   Catalog Number     BB Vitreous Cutter:   2320BB = (23 gauge)     15.2 psi, Luer   23240BB = (25 gauge)     Posterior PVC   2360BB = (27 gauge)     Tubing Set, Sterile,   2360BB = (27 gauge)     Below products are sold 6 per box, sterile with tubing sets   Photo and Description     Catalog Number   2360BB = (27 gauge)     Below products are sold 6 per box, sterile with tubing sets   Photo and Description     Catalog Number   2820BB = (23 gauge)     Striceous Cutter:   37.5 psi, CPC     Posterior PVC   2840BB = (25 gauge)     Ubing Set, Sterile,   2840BB = (25 gauge)     Cutalog Number   2840BB = (25 gauge)                                                                                                                                                                                                                                                                                                                                                                                                                                                                                                                                                                                                                                                                                                                                                                                                                                      |                                                             |                                                      | • 2390BB = (25 gauge)                 |  |  |
| Photo and Description   Catalog Number     Image: Product stress   BB Vitreous Cutter:   :2320BB = (23 gauge)     :3.2 psi, Luer   :2340BB = (25 gauge)   :2340BB = (25 gauge)     :2360BB = (27 gauge)   :2360BB = (27 gauge)   :2360BB = (27 gauge)     :2360BB = (27 gauge)   :2360BB = (27 gauge)   :2360BB = (27 gauge)     :2360BB = (27 gauge)   :2360BB = (23 gauge)   :2360BB = (23 gauge)     :237.5 psi, CPC   :2820BB = (23 gauge)   :2840BB = (25 gauge)     :240BB = (25 gauge)   :2840BB = (25 gauge)   :2840BB = (25 gauge)     :240BB = (25 gauge)   :2840BB = (25 gauge)   :2840BB = (25 gauge)                                                                                                                                                                                                                                                                                                                                                                                                                                                                                                                                                                                                                                                                                                                                                                                                                                                                                                                                                                                                                                                                                                                                                                                                                                                                                                                                  |                                                             | Sterile, Single Use                                  | • 2310BB = (27 gauge)                 |  |  |
| BB Vitreous Cutter:<br>13.2 psi, Luer<br>Posterior PVC<br>Tubing Set, Sterile,<br>Single Use   • 2320BB = (23 gauge)     • 2340BB = (25 gauge)   • 2360BB = (27 gauge)     • 2360BB = (27 gauge)   • 2360BB = (27 gauge)     • 2360BB = (27 gauge)   • 2360BB = (23 gauge)     • 2360BB = (27 gauge)   • 2360BB = (23 gauge)     • 2360BB = (23 gauge)   • 2380BB = (23 gauge)     • 2820BB = (23 gauge)   • 2820BB = (23 gauge)     • 2840BB = (25 gauge)   • 2840BB = (25 gauge)     • 2040BD = (27 gauge)   • 2040BD = (27 gauge)                                                                                                                                                                                                                                                                                                                                                                                                                                                                                                                                                                                                                                                                                                                                                                                                                                                                                                                                                                                                                                                                                                                                                                                                                                                                                                                                                                                                               | Below products                                              | are sold 6 per box,                                  | sterile with tubing sets              |  |  |
| 13.2 psi, Luer<br>Posterior PVC<br>Tubing Set, Sterile,<br>Single Use   • 2540BB = (25 gauge)     Below products are sold 6 per box, sterile with tubing sets     Photo and Description   Catalog Number     BB Vitreous Cutter:<br>37.5 psi, CPC<br>Posterior PVC<br>Tubing Set, Sterile,   • 2820BB = (23 gauge)     • 2840BB = (25 gauge)   • 2840BB = (25 gauge)     • 2840BB = (25 gauge)   • 2840BB = (25 gauge)     • 2840BB = (25 gauge)   • 2840BB = (25 gauge)                                                                                                                                                                                                                                                                                                                                                                                                                                                                                                                                                                                                                                                                                                                                                                                                                                                                                                                                                                                                                                                                                                                                                                                                                                                                                                                                                                                                                                                                           | Photo and                                                   | Description                                          | Catalog Number                        |  |  |
| Posterior PVC<br>Tubing Set, Sterile,<br>Single Use   • 2340BB = (25 gauge)     Below products are sold 6 per box, sterile with tubing sets     Photo and Description   Catalog Number     37.5 psi, CPC<br>Posterior PVC<br>Tubing Set, Sterile,<br>Tubing Set, Sterile,   • 2820BB = (23 gauge)     • 2840BB = (25 gauge)   • 2840BB = (25 gauge)     • 2840BB = (25 gauge)   • 2840BB = (25 gauge)                                                                                                                                                                                                                                                                                                                                                                                                                                                                                                                                                                                                                                                                                                                                                                                                                                                                                                                                                                                                                                                                                                                                                                                                                                                                                                                                                                                                                                                                                                                                              |                                                             |                                                      | • 2320BB = (23 gauge)                 |  |  |
| Single Use   • 2360BB = (27 gauge)     Below products are sold 6 per box, sterile with tubing sets     Photo and Description   Catalog Number     37.5 psi, CPC   • 2820BB = (23 gauge)     Posterior PVC   • 2840BB = (25 gauge)     Tubing Set, Sterile,   • 2000B = (27 gauge)                                                                                                                                                                                                                                                                                                                                                                                                                                                                                                                                                                                                                                                                                                                                                                                                                                                                                                                                                                                                                                                                                                                                                                                                                                                                                                                                                                                                                                                                                                                                                                                                                                                                  |                                                             | Posterior PVC<br>Tubing Set, Sterile,                | • 2340BB = (25 gauge)                 |  |  |
| Photo and Description     Catalog Number       BB Vitreous Cutter:     -2820BB = (23 gauge)       37.5 psi, CPC     -2840BB = (25 gauge)       Posterior PVC     -2840BB = (25 gauge)       Tubing Set, Sterile,     -2000 pc                                                                                                                                                                                                                                                                                                                                                                                                                                                                                                                                                                                                                                                                                                                                                                                                                                                                                                                                                                                                                                                                                                                                                                                                                                                                                                                                                                                                                                                                                                                                                                                                                                                                                                                      | raffi                                                       |                                                      | • 2360BB = (27 gauge)                 |  |  |
| Photo and Description     Catalog Number       BB Vitreous Cutter:     -2820BB = (23 gauge)       37.5 psi, CPC     -2840BB = (25 gauge)       Posterior PVC     -2840BB = (25 gauge)       Tubing Set, Sterile,     -2000 pc                                                                                                                                                                                                                                                                                                                                                                                                                                                                                                                                                                                                                                                                                                                                                                                                                                                                                                                                                                                                                                                                                                                                                                                                                                                                                                                                                                                                                                                                                                                                                                                                                                                                                                                      | Below products are sold 6 per box, starile with tubics acts |                                                      |                                       |  |  |
| BB Vitreous Cutter:     • 2820BB = (23 gauge)       37.5 psi, CPC     • 2840BB = (25 gauge)       Posterior PVC     • 2840BB = (25 gauge)       Tubing Set, Sterile,     • 2000B = (27 m)                                                                                                                                                                                                                                                                                                                                                                                                                                                                                                                                                                                                                                                                                                                                                                                                                                                                                                                                                                                                                                                                                                                                                                                                                                                                                                                                                                                                                                                                                                                                                                                                                                                                                                                                                          |                                                             |                                                      |                                       |  |  |
| Posterior PVC<br>Tubing Set, Sterile,                                                                                                                                                                                                                                                                                                                                                                                                                                                                                                                                                                                                                                                                                                                                                                                                                                                                                                                                                                                                                                                                                                                                                                                                                                                                                                                                                                                                                                                                                                                                                                                                                                                                                                                                                                                                                                                                                                              |                                                             | <b>BB Vitreous Cutter:</b>                           |                                       |  |  |
| Tubing Set, Sterile,                                                                                                                                                                                                                                                                                                                                                                                                                                                                                                                                                                                                                                                                                                                                                                                                                                                                                                                                                                                                                                                                                                                                                                                                                                                                                                                                                                                                                                                                                                                                                                                                                                                                                                                                                                                                                                                                                                                               |                                                             | Posterior PVC                                        |                                       |  |  |
|                                                                                                                                                                                                                                                                                                                                                                                                                                                                                                                                                                                                                                                                                                                                                                                                                                                                                                                                                                                                                                                                                                                                                                                                                                                                                                                                                                                                                                                                                                                                                                                                                                                                                                                                                                                                                                                                                                                                                    | - Alt                                                       |                                                      |                                       |  |  |